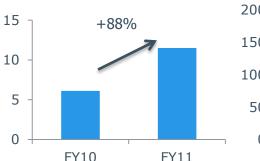

### **OTHER INVESTMENTS: BETFAIR US**

| Betfair US                        | FY11    | FY10    |
|-----------------------------------|---------|---------|
| Revenue                           | £35.2m  | £32.0m  |
| Adjusted<br>EBITDA <sup>(1)</sup> | £(1.2)m | £(5.0)m |
| Cash cost                         | £3.3m   | £5.3m   |

#### • TVG

- Revenue growth of 7%<sup>(2)</sup>
- Handle growth of 18%<sup>(2)</sup> while overall US market handle declined 7.2%
- Actives growth of 12%