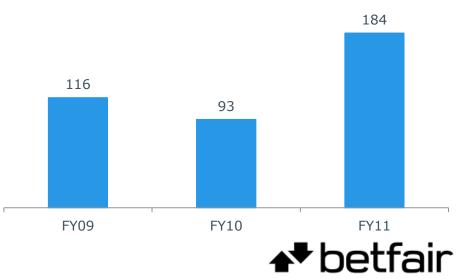

#### Actives by quarter (k)

#### Net Gaming Revenue by quarter (£m)

#### ARPU by quarter (£)

14