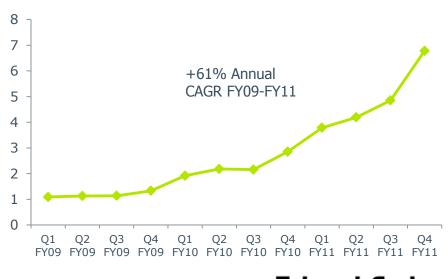

### **CORE BETFAIR: SPORTS**

Net Gaming Revenue by quarter (£m) 70 65 60 55 50 45 40 35 30 Q2 Q3 Q4 Q1 Q2 Q3 Q4 Q1 Q2 Q3 Q4 Q1 Q2 Q3 01 FY08 FY09 FY10 FY11

**ARPU by quarter (£)** 

10

#### **Robust Growth in Sports (+9.9%)**

- World Cup benefit in Q1, particularly actives
- Q4 actives down y-o-y due to more focused marketing
- ARPU trend improving