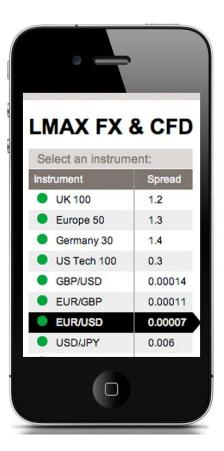

### **OTHER INVESTMENTS: LMAX**

#### • Launch in October 2010

- Revenue from existing "Tradefair" white label financial spread betting business