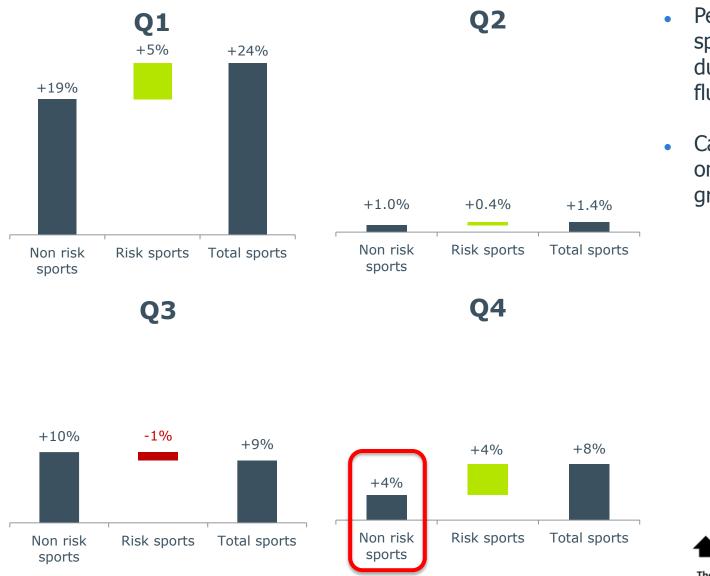

### **CORE BETFAIR: RISK VS NON-RISK PERFORMANCE**

#### Risk vs non-risk contribution to sports NGR growth (%)

- Performance of risk sports is volatile due to margin fluctuations
- Can have an impact on total sports growth

#### Football grows as share of sports

- Successful focus on football resulted in 24% growth
- Football revenues higher than racing
- Racing revenues fell 1%

# Sports revenue dominated by risk free exchange

- Risk product includes multiples, telephone sportsbook and Italian sportsbook
- Risk volume increased 34%
- Margin decreased slightly to 8.7% (FY10: 9.0%)

# Effect of outage in Q4 on non-risk sports revenue (YoY %)

 Growth in Q4 negatively impacted by outage