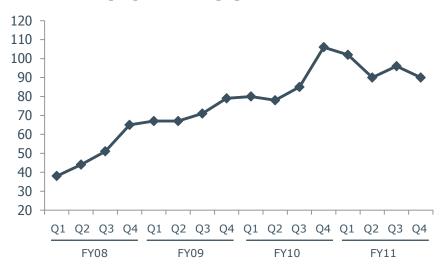

### **CORE BETFAIR: SPORTS**

Net Gaming Revenue by quarter (£m) 70 65 60 55 50 45 40 35 30 Q2 Q3 Q4 Q1 Q2 Q3 Q4 Q1 Q2 Q3 Q4 Q1 Q2 Q3 01 FY08 FY09 FY10 FY11

**ARPU by quarter (£)** 

10

#### **Robust Growth in Sports (+9.9%)**

- World Cup benefit in Q1, particularly actives
- Q4 actives down y-o-y due to more focused marketing
- ARPU trend improving