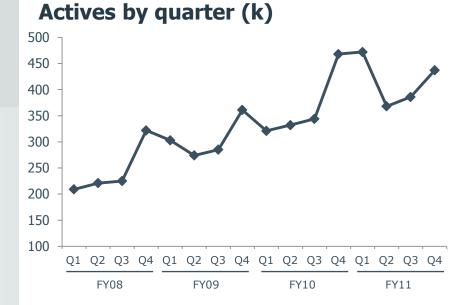

| +23.6%          | +1.4%           | +8.6%           | +8.0%           | +9.9%       |
| Games                                      | +26.1%          | +8.9%           | +8.2%           | -6.9%           | +8.6%       |
| Poker                                      | +3.3%           | -15.8%          | -20.5%          | -22.5%          | -14.4%      |
| Total net gaming<br>revenue                | +22.3%          | +1.2%           | +5.9%           | +2.8%           | +7.6%       |
| Revenue from management<br>of client funds | +11.1%          | +59.6%          | +36.0%          | +23.7%          | +30.9%      |
| Core revenue                               | +21.7%          | +2.0%           | +6.1%           | +3.0%           | +7.8%       |



### **CORE BETFAIR: SPORTS**



Net Gaming Revenue by quarter (£m) 70 65 60 55 50 45 40 35 30 Q2 Q3 Q4 Q1 Q2 Q3 Q4 Q1 Q2 Q3 Q4 Q1 Q2 Q3 01 FY08 FY09 FY10 FY11

**ARPU by quarter (£)** 

10



#### **Robust Growth in Sports (+9.9%)**

- World Cup benefit in Q1, particularly actives
- Q4 actives down y-o-y due to more focused marketing
- ARPU trend improving



## **CORE BETFAIR: SPORTS**

#### Sports revenue by product (£m)



#### Non-risk versus risk revenue

11



#### Football grows as share of sports

- Successful focus on football resulted in 24% growth
- Football revenues higher than racing
- Racing revenues fell 1%

# Sports revenue dominated by risk free exchange

- Risk product includes multiples, telephone sportsbook and Italian sportsbook
- Risk volume increased 34%
- Margin decreased slightly to 8.7% (FY10: