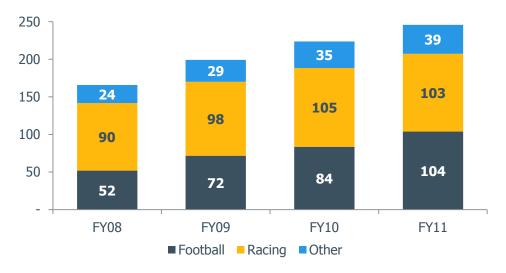

## **CORE BETFAIR: SPORTS**

#### Sports revenue by product (£m)

#### Football grows as share of sports

- Successful focus on football resulted in 24% growth
- Football revenues higher than racing
- Racing revenues fell 1%