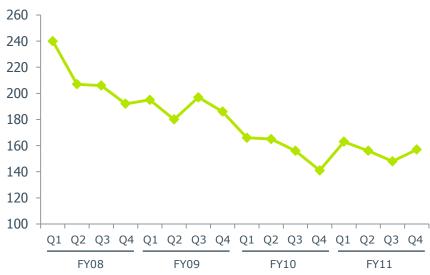

### **CORE BETFAIR: SPORTS**

Net Gaming Revenue by quarter (£m) 70 65 60 55 50 45 40 35 30 Q2 Q3 Q4 Q1 Q2 Q3 Q4 Q1 Q2 Q3 Q4 Q1 Q2 Q3 01 FY08 FY09 FY10 FY11

**ARPU by quarter (£)** 

10

#### **Robust Growth in Sports (+9.9%)**

- World Cup benefit in Q1, particularly actives
- Q4 actives down y-o-y due to more focused marketing
- ARPU trend improving