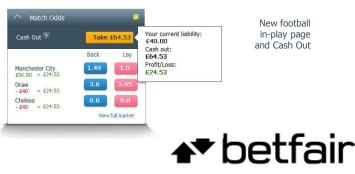

#### What we have delivered

- Significant increase in in-play football matches, from 800 to 1800 per month
- Cash Out feature launched for football
- Exclusive content and new products for racing

#### What we have coming for the future

- Improved customer experience (speed, look and feel, navigation)
- Integrated exchange and sportsbook capability
- Better monetisation

31

| Live now                                                 |         | 1                                                                    | 8                                                                                                        | a 1                                                                             |                                                                    |                                                                                                                       | Next race                                                                                    | -  |
|----------------------------------------------------------|---------|----------------------------------------------------------------------|----------------------------------------------------------------------------------------------------------|---------------------------------------------------------------------------------|--------------------------------------------------------------------|-----------------------------------------------------------------------------------------------------------------------|----------------------------------------------------------------------------------------------|----|
|                                                          |         | 2.5                                                                  |                                                                                                          | Serbanka V Inda                                                                 | Antrala                                                            | Vingland                                                                                                              | Net Hose Race                                                                                | *  |
| 151                                                      |         | 1 C.                                                                 |                                                                                                          | Sky Sports 1, BBC HD                                                            | Sky Spor                                                           | ts L. Sky Spor                                                                                                        | Sky Sports I, BBC HD                                                                         | ,  |
|                                                          | 15      | -9                                                                   | E                                                                                                        |                                                                                 | Contrast                                                           | 4                                                                                                                     | 19.30                                                                                        |    |
| TT I                                                     | 194     | 1                                                                    | 0                                                                                                        | (0) 3 - 0 (0)                                                                   | 1000                                                               | 24                                                                                                                    |                                                                                              |    |
| England 2-0                                              |         |                                                                      |                                                                                                          | Nadal V Federer                                                                 | West Har                                                           | n V Arsenal                                                                                                           | Index Hillin V Apare                                                                         |    |
| Euro 2010 Qualifier                                      | 1 100 2 | ABCHO                                                                | JA 4 90                                                                                                  | Sky Sports 1, Sky Spor                                                          | - Sky Spor                                                         | IS I, BECHD                                                                                                           | Sky Sports 1, Sky Sp                                                                         | ×  |
|                                                          |         |                                                                      |                                                                                                          |                                                                                 |                                                                    |                                                                                                                       |                                                                                              | _  |
| N-PLAY PLAN                                              | NER     |                                                                      |                                                                                                          |                                                                                 |                                                                    |                                                                                                                       |                                                                                              |    |
|                                                          |         | _                                                                    |                                                                                                          |                                                                                 |                                                                    |                                                                                                                       |                                                                                              |    |
| ^                                                        | Yest    | tenday 1                                                             | iday Tomorrow                                                                                            |                                                                                 |                                                                    |                                                                                                                       | Order by: Time                                                                               | ۷. |
|                                                          |         |                                                                      | Catherick Bridge (CB)                                                                                    |                                                                                 | 14:10                                                              | Catterick Bridge (C                                                                                                   | . 8                                                                                          |    |
| Live new                                                 |         | 24:30 R                                                              |                                                                                                          |                                                                                 | PK00                                                               | Catherick Bridge (G                                                                                                   | 9 8                                                                                          |    |
|                                                          |         | 14.30 R<br>14.35 R                                                   | Ayr (58)                                                                                                 |                                                                                 | 14:15                                                              | Apr (G8)                                                                                                              | . 5                                                                                          |    |
| Live new<br>Available to watch                           |         |                                                                      |                                                                                                          | E                                                                               | 14.15                                                              |                                                                                                                       | 8                                                                                            |    |
|                                                          |         | 14.15 R                                                              | Aur (020)                                                                                                | 2                                                                               | H:15<br>14:20                                                      | Ayr (50)                                                                                                              | 8                                                                                            |    |
| Available to watch<br>Football                           |         | 34.35 R<br>Bripley                                                   | Ayr (CII)<br>Catterick Bridge (CII)                                                                      | E                                                                               | H-15<br>H-20<br>H-25                                               | Ayr (58)<br>Catterick Bridge (5                                                                                       | 8                                                                                            |    |
| Available to watch                                       | <       | 34.35 R<br>Bripkey<br>Bripkey                                        | Ayr (GI)<br>Catterick Bridge (GI)<br>Ayr (GII)                                                           | 8                                                                               | H15<br>H20<br>H25<br>H25<br>H20                                    | Ayr (58)<br>Catterick Bridge (5<br>Ayr (58)                                                                           | . 8                                                                                          | >  |
| Available to watch<br>Football                           | <       | 14.15 R<br>Jis play<br>Jis play<br>J4.30                             | Ayr (CI)<br>Catterick Bridge (CI)<br>Ayr (CII)<br>Catterick Bridge (CII)                                 | 8                                                                               | N15<br>9 H20<br>9 H25<br>9 H30<br>9 H35                            | Ayr (58)<br>Catterick Bridge (5<br>Ayr (58)<br>Catterick Bridge (5                                                    | e 8                                                                                          | >  |
| Available to watch<br>Football                           | <       | 14:15 R<br>3x play<br>3x play<br>3x play<br>34:30<br>14:35           | Arr (CR)<br>Catterick Bridge (CR)<br>Arr (CR)<br>Catterick Bridge (CR)<br>Brighten (CR)                  | 6 E                                                                             | N:15<br>H-20<br>H-25<br>H-25<br>H-30<br>H-35<br>H-30<br>H-35       | Ayr (58)<br>Catterick Bridge (5<br>Ayr (58)<br>Catterick Bridge (5<br>Brighton (58)                                   | 0 8<br>0 8<br>0 8<br>0 8                                                                     | >  |
| Available to watch<br>Football                           | <       | 34.35 R<br>34.364y<br>34.300<br>34.300<br>34.300<br>34.300<br>34.400 | Ayr (GB)<br>Catterick Bridge (GB)<br>Ayr (GB)<br>Catterick Bridge (GB)<br>Brighton (GB)<br>Brighton (GB) | 2<br>()<br>2<br>2                                                               | N15<br>H20<br>N25<br>N30<br>N35<br>N35<br>N46<br>N46               | Aer (GB)<br>Gatterick Bridge (G<br>Aer (GB)<br>Catterick Bridge (G<br>Brighton (GB)<br>Brighton (GB)                  | a 8<br>8<br>9 8<br>8<br>9 8<br>8<br>8<br>8<br>8<br>8<br>8<br>8<br>8<br>8<br>8<br>8<br>8<br>8 | >  |
| Avalable to watch<br>Football<br>Horse Ritorig<br>Oxfart | <       | 14.15 R<br>In play<br>In play<br>14.30<br>14.35<br>14.40<br>14.45    | Ayr (GB)<br>Catterick Bridge (GB)<br>Ayr (GB)<br>Catterick Bridge (GB)<br>Brighton (GB)<br>Brighton (GB) | ی<br>ای<br>ای<br>ای<br>ای<br>ای<br>ای<br>ای<br>ای<br>ای<br>ای<br>ای<br>ای<br>ای | M15<br>M20<br>M25<br>M35<br>M35<br>M35<br>M35<br>M40<br>M45<br>M45 | Aer (GB)<br>Catterick Bridge (G<br>Aer (GB)<br>Catterick Bridge (G<br>Brighton (GB)<br>Brighton (GB)<br>Brighton (GB) | 4 8<br>8<br>4 8<br>8<br>8<br>8<br>8<br>8                                                     | >  |

In-play homepage

Exclusive Paul Nicholls content, user generated blog sites