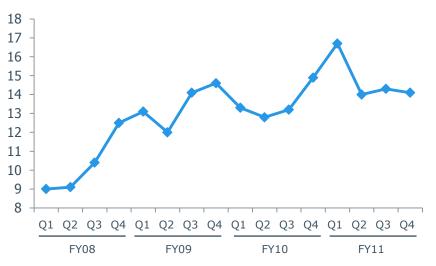

### **CORE BETFAIR: SPORTS**

Net Gaming Revenue by quarter (£m) 70 65 60 55 50 45 40 35 30 Q2 Q3 Q4 Q1 Q2 Q3 Q4 Q1 Q2 Q3 Q4 Q1 Q2 Q3 01 FY08 FY09 FY10 FY11

**ARPU by quarter (£)** 

10

#### **Robust Growth in Sports (+9.9%)**

- World Cup benefit in Q1, particularly actives
- Q4 actives down y-o-y due to more focused marketing
- ARPU trend improving