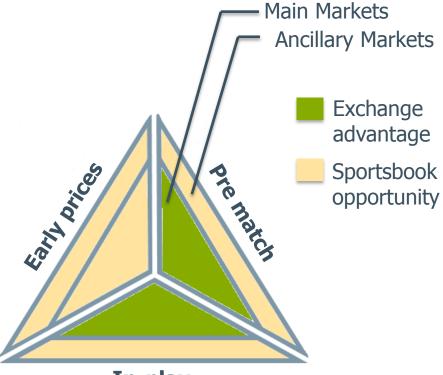

# **1** ACCELERATING GROWTH

- Exchange remains best proposition in online betting
- Opportunity for significant growth remains intact
- Clear plan to deliver growth in 5 areas

Portfolio

Channels

Geographies

New Markets & New Verticals