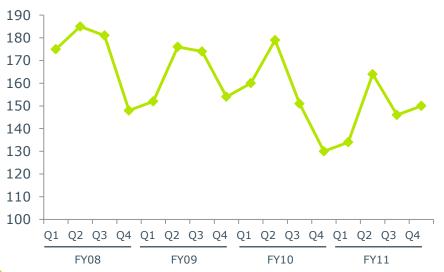

### **CORE BETFAIR: SPORTS**

Net Gaming Revenue by quarter (£m) 70 65 60 55 50 45 40 35 30 Q2 Q3 Q4 Q1 Q2 Q3 Q4 Q1 Q2 Q3 Q4 Q1 Q2 Q3 01 FY08 FY09 FY10 FY11

**ARPU by quarter (£)** 

10

#### **Robust Growth in Sports (+9.9%)**

- World Cup benefit in Q1, particularly actives
- Q4 actives down y-o-y due to more focused marketing
- ARPU trend improving