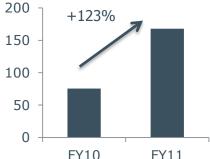

### **OTHER INVESTMENTS: BETFAIR US**

| Betfair US                        | FY11    | FY10    |
|-----------------------------------|---------|---------|
| Revenue                           | £35.2m  | £32.0m  |
| Adjusted<br>EBITDA <sup>(1)</sup> | £(1.2)m | £(5.0)m |
| Cash cost                         | £3.3m   | £5.3m   |

#### • TVG

- Revenue growth of 7%<sup>(2)</sup>
- Handle growth of 18%<sup>(2)</sup> while overall US market handle declined 7.2%
- Actives growth of 12%