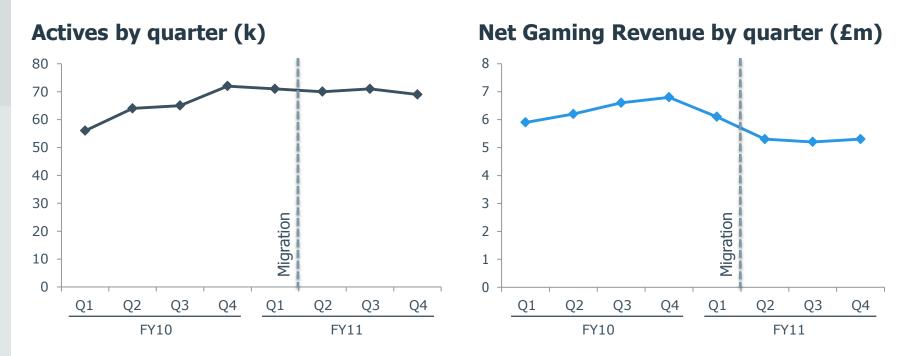

#### Actives by quarter (k)

#### Net Gaming Revenue by quarter (£m)

#### ARPU by quarter (£)

14

#### **Trends stabilising**

- Completed migration to Ongame platform in July 2010
- Lost a small number of high value customers
- Total number of actives improved
- Browser based client and side games have stabilised revenues
- Sustainable base for future growth