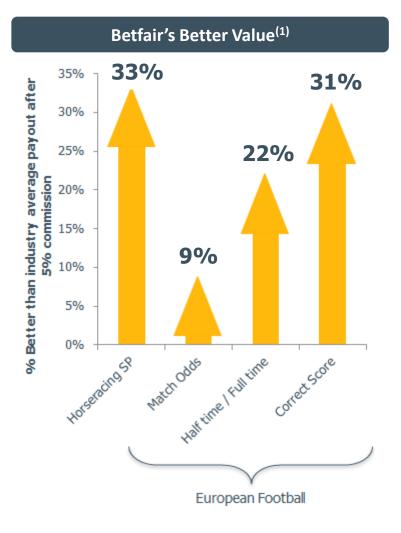

### THE EXCHANGE MODEL IS BETTER

**Better** Betfair offers customers value significantly better value Customers set own odds **Better** Ability to back or lay choice Dynamic in-play betting Winners welcome Trading and arbitraging **Better** strategies flexibility Automated trading through API

(1) Data collected by Grandparade. Horseracing compares Betfair SP versus industry SP on winning runners since 1 January 2011. Football compares the average payout from 11 competitors on £10 bet staked on the winning outcome in all markets in the 2010/11 season of all major European football leagues. Betfair payout includes a deduction of 5% commission.