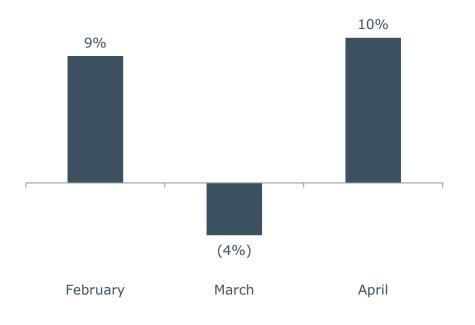

### **CORE BETFAIR: Q4 SPORTS PERFORMANCE**

# Effect of outage in Q4 on non-risk sports revenue (YoY %)

 Growth in Q4 negatively impacted by outage