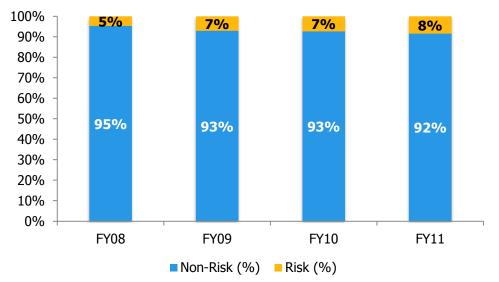

#### Non-risk versus risk revenue

11

# Sports revenue dominated by risk free exchange

- Risk product includes multiples, telephone sportsbook and Italian sportsbook
- Risk volume increased 34%
- Margin decreased slightly to 8.7% (FY10: 9.0%)