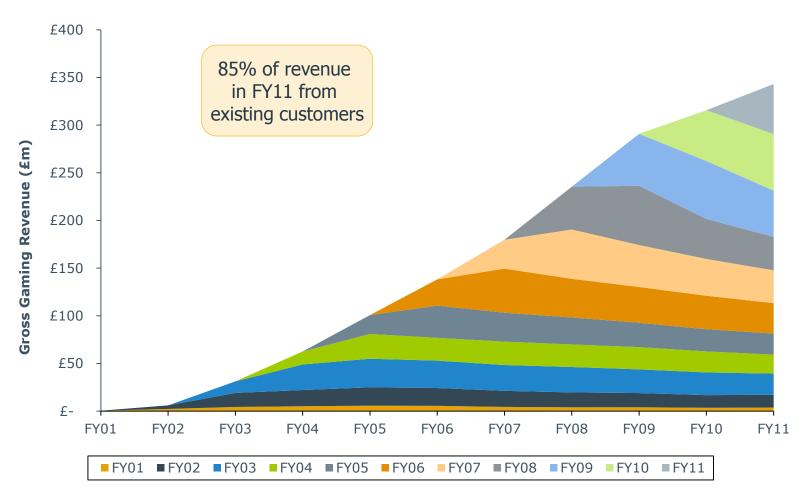

### THE EXCHANGE ECOSYSTEM IS VIBRANT

Number of bets matched

Total net losses

Amount of matched volume

Betfair exchange revenue

+8%

The World's Biggest Betting Community

Year on Year change FY11 vs FY10