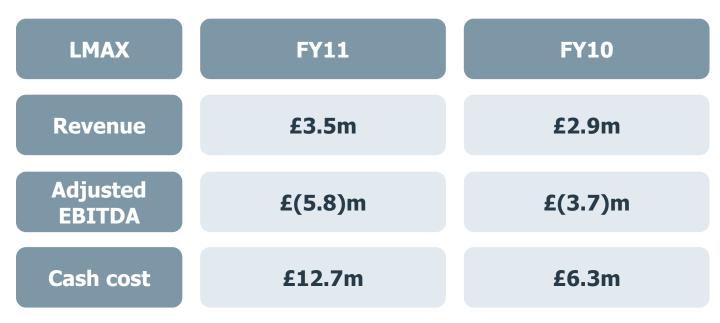

### **OTHER INVESTMENTS: LMAX**

#### • Launch in October 2010

- Revenue from existing "Tradefair" white label financial spread betting business