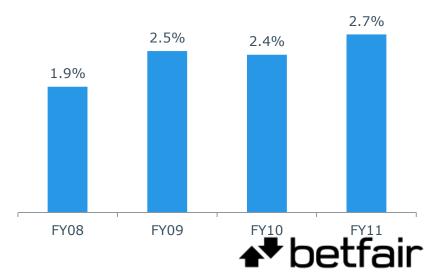

### **CORE BETFAIR: EBITDA DEVELOPMENT**

|                                           | FY11 (£m) | FY10 (£m) | YoY %  |
|-------------------------------------------|-----------|-----------|--------|
| Net Gaming Revenue                        | 326.6     | 303.5     | +7.6%  |
| Revenue from management of customer funds | 3.3       | 2.5       | +30.9% |
| Revenue                                   | 330.0     | 306.0     | +7.8%  |
| Variable costs                            | (47.1)    | (47.4)    | -0.7%  |
| Gross profit                              | 282.9     | 258.6     | +9.4%  |
| Administrative expenses <sup>(1)</sup>    | (202.7)   | (196.4)   | +3.2%  |
| Adjusted EBITDA (1)                       | 80.2      | 62.2      | +28.9% |

#### Adjusted EBITDA margin (%)<sup>(1)</sup>

24.3%

20.3%

(1) Excluding exceptional items and equity settled share-based payments