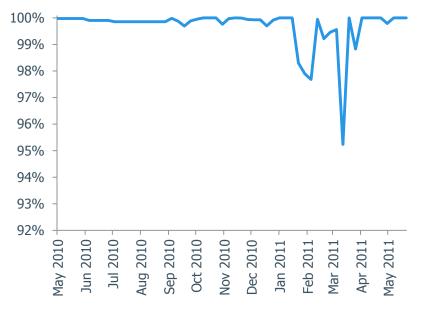

ue

11



#### Football grows as share of sports

- Successful focus on football resulted in 24% growth
- Football revenues higher than racing
- Racing revenues fell 1%

# Sports revenue dominated by risk free exchange

- Risk product includes multiples, telephone sportsbook and Italian sportsbook
- Risk volume increased 34%
- Margin decreased slightly to 8.7% (FY10: 9.0%)



### **CORE BETFAIR: RISK VS NON-RISK PERFORMANCE**

#### Risk vs non-risk contribution to sports NGR growth (%)



- Performance of risk sports is volatile due to margin fluctuations
- Can have an impact on total sports growth



### **CORE BETFAIR: Q4 SPORTS PERFORMANCE**

# Effect of outage in Q4 on non-risk sports revenue (YoY %)



 Growth in Q4 negatively impacted by outage

#### Weekly Exchange Uptime FY11 (%)



Technology issues now resolved



### **CORE BETFAIR: GAMES**



#### Actives by quarter (k)

#### Net Gaming Revenue by quarter (£m)



#### ARPU by quarter (£)

14



#### Games gross gaming yield (%)



# **CORE BETFAIR: POKER**



#### **Trends stabilising**

- Completed migration to Ongame platform in July 2010
- Lost a small number of high value customers
- Total number of actives improved
- Browser based client and side games have stabilised revenues
- Sustainable base for future growth



### **CORE BETFAIR: EBITDA DEVELOPMENT**

|                                           | FY11 (£m) | FY10 (£m) | YoY %  |
|-------------------------------------------|-----------|-----------|--------|
| Net Gaming Revenue                        | 326.6     | 303.5     | +7.6%  |
| Revenue from ma