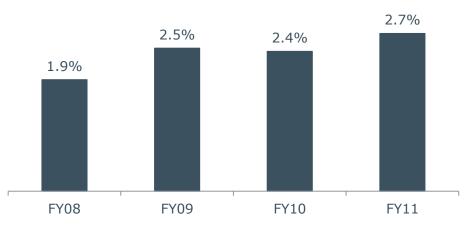

#### Adjusted EBITDA margin (%)<sup>(1)</sup>

24.3%

20.3%

(1) Excluding exceptional items and equity settled share-based payments