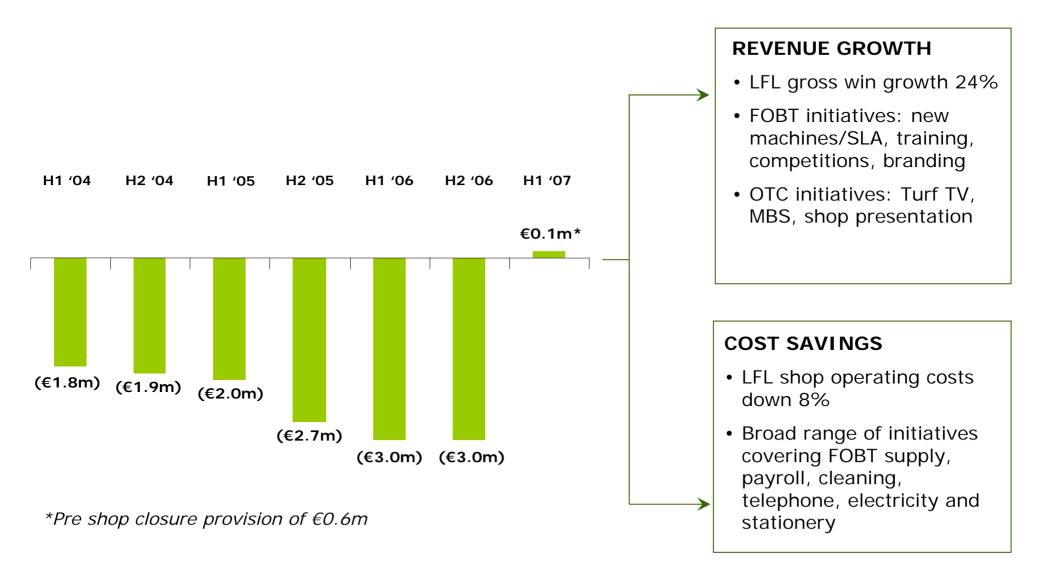

#### UK Retail Half Year Profit / (Loss)

| €m                     | H1 '07 | H1 '06 | Change | <ul> <li>Once off step change in profitability<br/>from revenue and cost initiatives</li> </ul> |
|------------------------|--------|--------|--------|-------------------------------------------------------------------------------------------------|
| Turnover               | 83     | 60     | +38%   | <ul> <li>€0.1m profit, prior to €0.6m shop<br/>closure costs</li> </ul>                         |
| Gross Win OTC          | 9.8    | 7.2    | +37%   | <ul> <li>LFL gross win growth 24% (OTC 19%,<br/>FOBT 37%)</li> </ul>                            |
| Sportsbook Gross Win % | 12.6%  | 12.5%  |        | <ul> <li>Average FOBT drop £716 per week</li> </ul>                                             |
| Gross Win FOBT         | 5.3    | 3.1    | +72%   | <ul> <li>Aggressive cost review delivered<br/>substantial savings, offsetting AMLD</li> </ul>   |
| Total Gross Win        | 15.1   | 10.3   | +47%   | <ul> <li>Each group of shops (by year) opened<br/>in last four years EBIT positive</li> </ul>   |
| Trading Profit / (Loss | 5) 0.1 | (3.0)  |        | <ul> <li>Further openings in London and</li> </ul>                                              |
| Operating Loss         | (0.5)  | (3.0)  |        | reviewing potential elsewhere in UK                                                             |
| Shops at period end    | 59     | 51     |        |                                                                                                 |