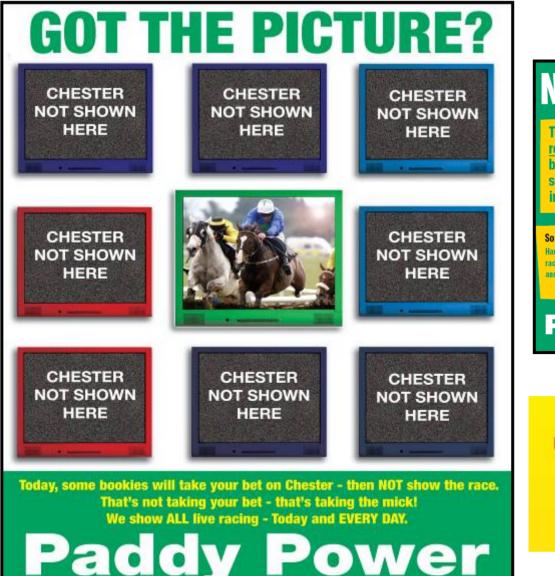

## Retail: Turf TV & Racing Money-Back Specials

#### WARNING!

Ladbrokes, Hills & Coral Won't Show <u>EVERY</u> Race From Goodwood WE WILL!