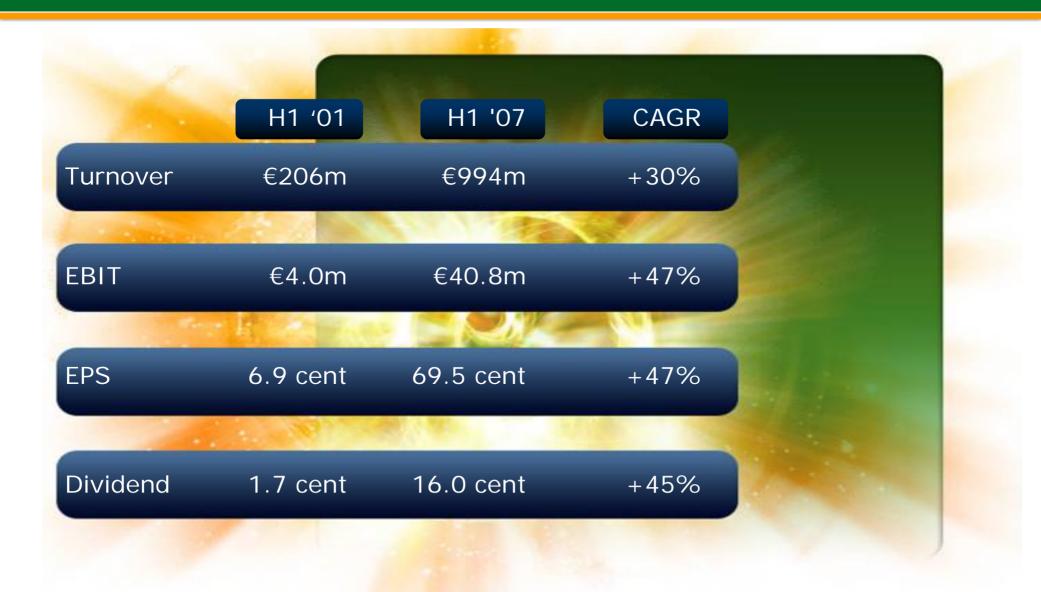

## **Financial Highlights**

| €m                | H1 '07 | H1 '06 | Change |
|-------------------|--------|--------|--------|
| Turnover          | 994    | 878    | +13%   |
| Gross win         | 143.8  | 105.0  | +37%   |
| Gross profit      | 124.9  | 85.2   | +47%   |
| Operating profit  | 40.8   | 19.6   | +108%  |
| Profit before tax | 42.7   | 20.5   | +108%  |
| Profit after tax  | 35.5   | 17.5   | +103%  |
| Diluted EPS       | 69.5c  | 34.5c  | +101%  |