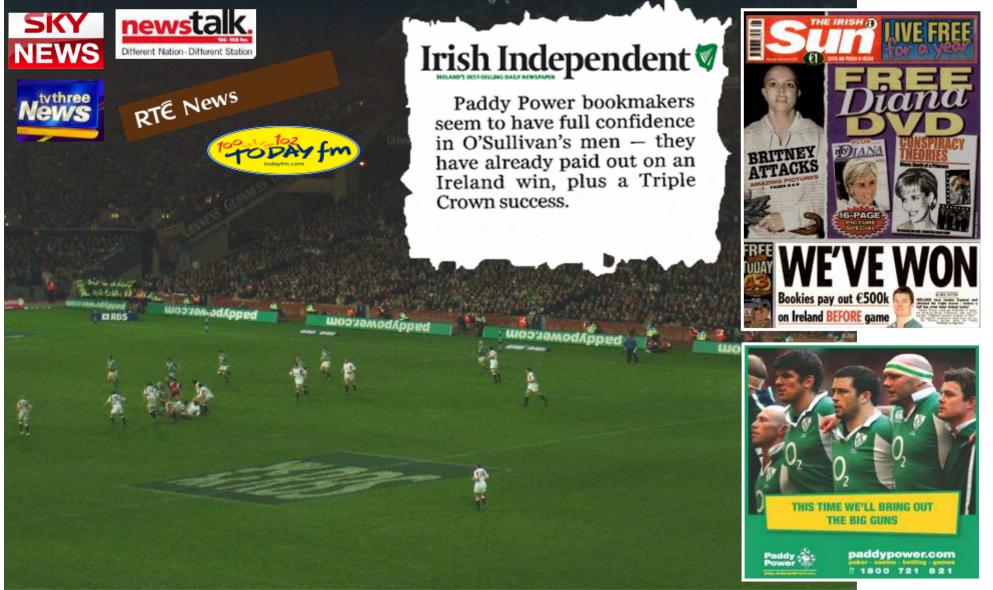

#### Irish Independent

# Guineas relief for battered punters

#### By John Martin

PADDY POWER, the country's leading bookmakers, have come up with the correct and appropriate response to the defection of Teofilo from tomorrow's English 2,000 Guineas.

Paddy Power are refunding all losing single ante-post bets on the favourite for the first colts' Classic of the season — no matter when they were struck. Paddy Power reckon that they will be handing back €112,500 to their clients both here and in Britain. Teofilo's last price was 9/4 favourite. RACING POST Emily race row forces eviction to be cancelled

By Phil Agius

Paddy Power, often the safest haven for punters at controversial times, have proved so again, refunding bets on Emily, who had been backed from 13-8 to evens to go after receiving an unflattering edit in Wednesday night's highlights show, and letting Shabnam wagers stand, with the safety net of a refund if she is not the next to go.

Power spokeswoman Sharon McHugh said: "This is exactly the start that nobody wanted. But we think the only fair option is to refund on Emily and turn all Shabnam bets into freebies."

#### RACING POST

#### Bookmakers ready to turn their backs on Tour betting

All firms will settle bets on the riders as they stand on the Paris podium, but only punters who bet with Paddy Power can get their money back on disqualified riders – the firm say their refund policy will cost them  $\pounds$ 50,000.

Spokesman Paddy Power said: "The Tour De France is proving to be a Tour De Fraud.

"If you've bet on a clean rider then he's racing at a disadvantage to all the drug-riders out there. Yet if you've bet in good faith on one that goes on to fail a drugs test then your wager is also being unfairly penalised."

However Ladbrokes' Patrick Jay said the spate of explusions and withdrawals should really make the sport more trustworthy.

"It's obvious now the authorities are doing a good job trying to clean up the sport and the race is cleaner today than it was last week," he said.

Betdirect's Charlie McCann issued a scathing verdict on the troubled event. "We deliberately kept a low profile on the race for the reasons which have become apparent in the last 24 hours. We are unlikely