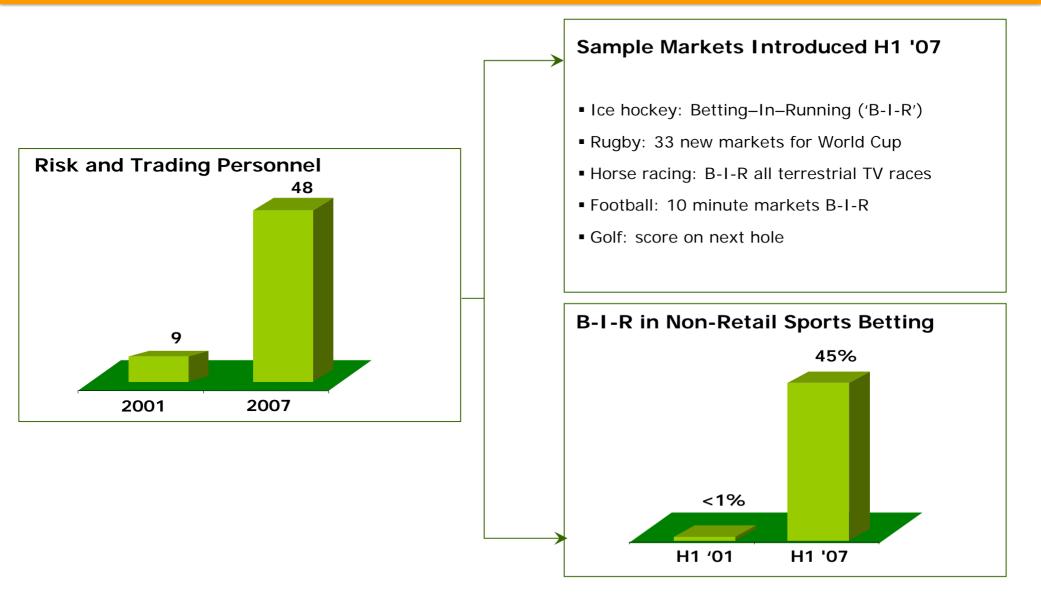

---|--------|
| Turnover               | 152    | 155    | -2%    |
| Gross Win              | 15.4   | 12.4   | +24%   |
| Sportsbook Gross Win % | 10.1%  | 8.0%   |        |
| Gross Profit           | 13.9   | 11.2   | +24%   |
| Operating Profit       | 4.1    | 3.2    | +27%   |
| Active Customers       | 25,196 | 25,418 | -1%    |
|                        |        |        |        |

- Turnover growth impacted by higher gross win percentage and absence of World Cup
- Bet volumes down 2%; Average stake maintained at €99
- Improved customer service
- Competitive intensity increasing
- Priority on profitability over top line growth

Introduction

Financial Performance

- Operational Review
- Development & Strategy

## **Investing for Growth**



#### **Investment in Risk and Trading**



## **Investment in Technology**



#### **New Business Development**



#### paddypowertrader.com



To averaging in the competition you must be accepted and stand and protein or other and addings. One try present the sub-detenation. Opentic-intervention for an effort with out-of-the model of the sub-and protein or other and addings. One try present the subtion processing of the sub-of-the accepted with the 2 short for the procession and the sub-control and the sub-control and the super-sub-of-the sub-control and the sub-control and protein sub-control and the sub-control and the sub-control of the procession for the sub-control and the 2 short for the procession and sub-control and the sub-control and the super-sub-control and the sub-control and the sub-control and the sub-control and