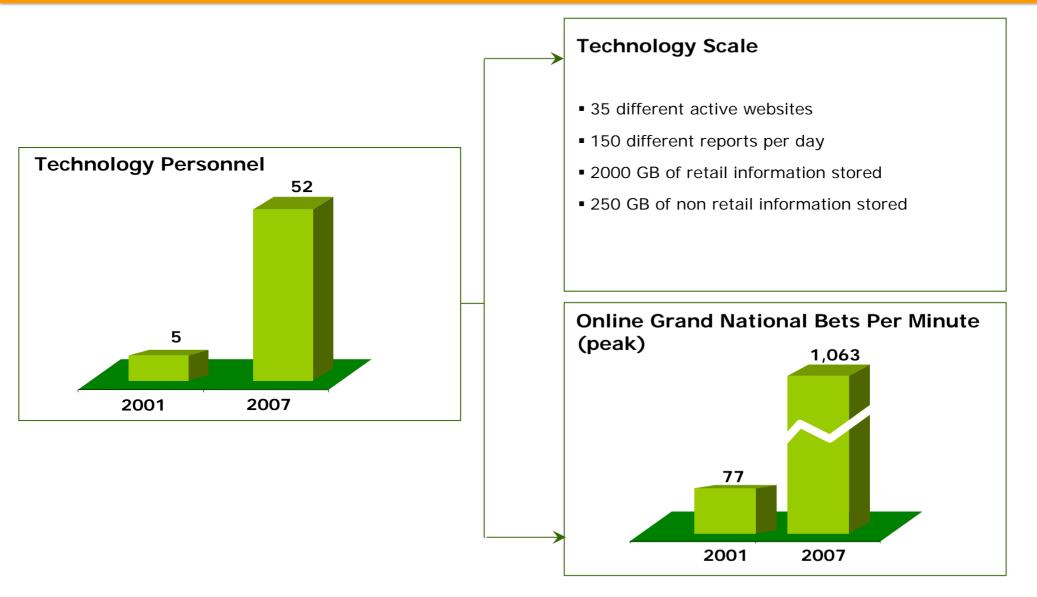

| 152    | 155    | -2%    |
| Gross Win              | 15.4   | 12.4   | +24%   |
| Sportsbook Gross Win % | 10.1%  | 8.0%   |        |
| Gross Profit           | 13.9   | 11.2   | +24%   |
| Operating Profit       | 4.1    | 3.2    | +27%   |
| Active Customers       | 25,196 | 25,418 | -1%    |
|                        |        |        |        |

- Turnover growth impacted by higher gross win percentage and absence of World Cup
- Bet volumes down 2%; Average stake maintained at €99
- Improved customer service
- Competitive intensity increasing
- Priority on profitability over top line growth

Introduction

Financial Performance

- Operational Review
- Development & Strategy

## **Investing for Growth**



#### **Investment in Risk and Trading**



## **Investment in Technology**



#### **New Business Development**



#### paddypowertrader.com



To averaging in the competition you must be accepted and stand and protein or other and addings. One try present the sub-detenation. Opentic-intervention for an effort with out-of-the model of the sub-and protein or other and addings. One try present the subtion processing of the sub-of-the accepted with the 2 short for the procession and the sub-control and the sub-control and the super-sub-of-the sub-control and the sub-control and protein sub-control and the sub-control and the sub-control of the procession for the sub-control and the 2 short for the procession and sub-control and the sub-control and the super-sub-control and the sub-control and the sub-control and the sub-control and the sub-control and the super-sub-c