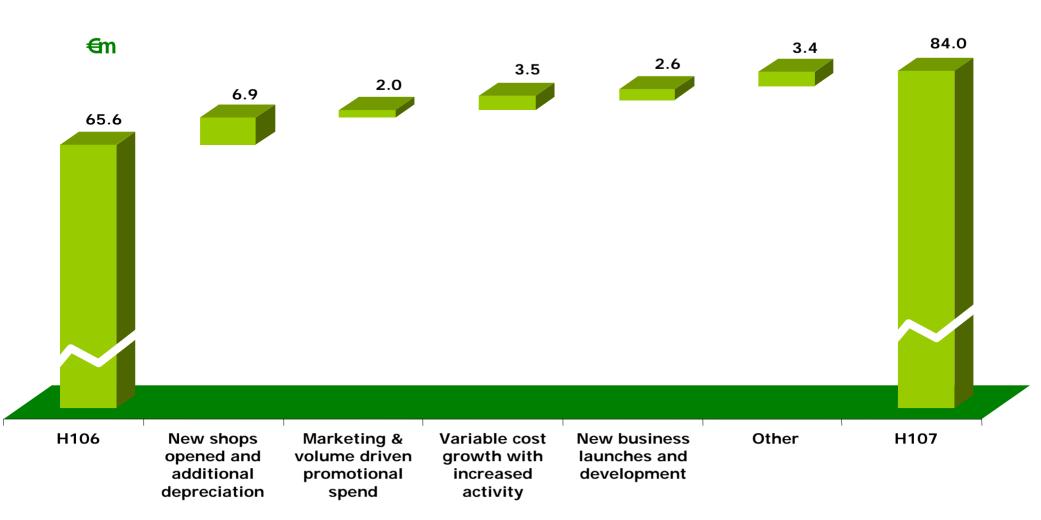

## **Operating Cost Growth**

- Double digit turnover growth despite higher sportsbook gross win percentage and absence of World Cup
- Group sportsbook gross win percentage 12.4% versus 10.3% in H106
- Gross win growth of 37% comprising sportsbook 35% & gaming/FOBTs 48%
- Cost growth due to increased turnover and investment for future