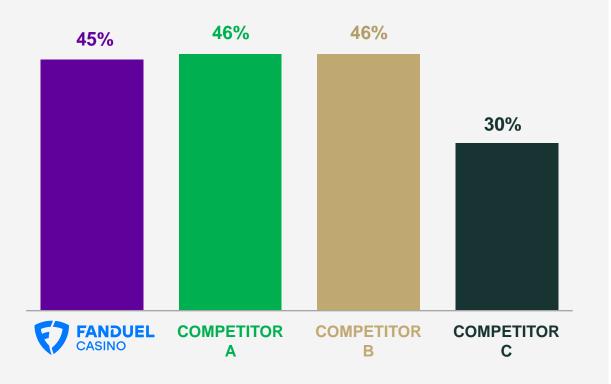

#### FANDUEL CASINO BRAND ALREADY RESONATES WITH iGAMING CUSTOMERS ...

Intent to use iGaming app<sup>1</sup>

#### FanDuel Casino Brand Proposition: EVERY MOMENT COULD BE A VICTORY

1. YouGov/FanDuel Custom Brand Tracker of Casino Intenders and Users in MI, NJ, PA, WV, Question: How likely are you to use the following casino sites/apps in the next 3 months? [Somewhat or very likely]