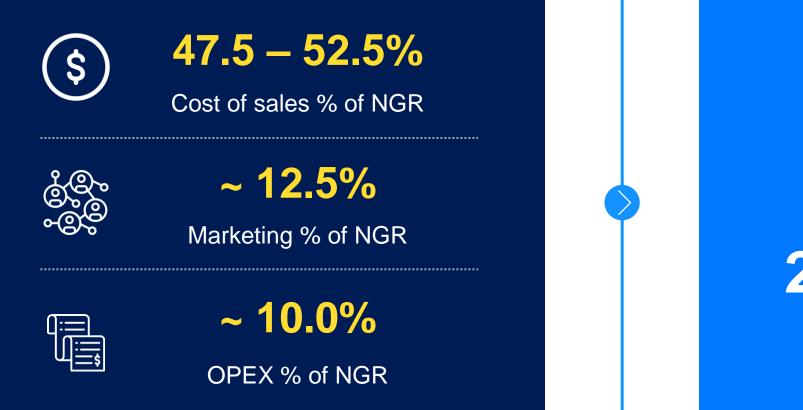

# What does this mean for long-term EBITDA margins?

# CLEAR PATH FOR FANDUEL TO ACHIEVE LONG-TERM EBITDA MARGINS SIMILAR TO OTHER FLUTTER DIVISIONS

Long-term EBITDA margins 25 - 30%