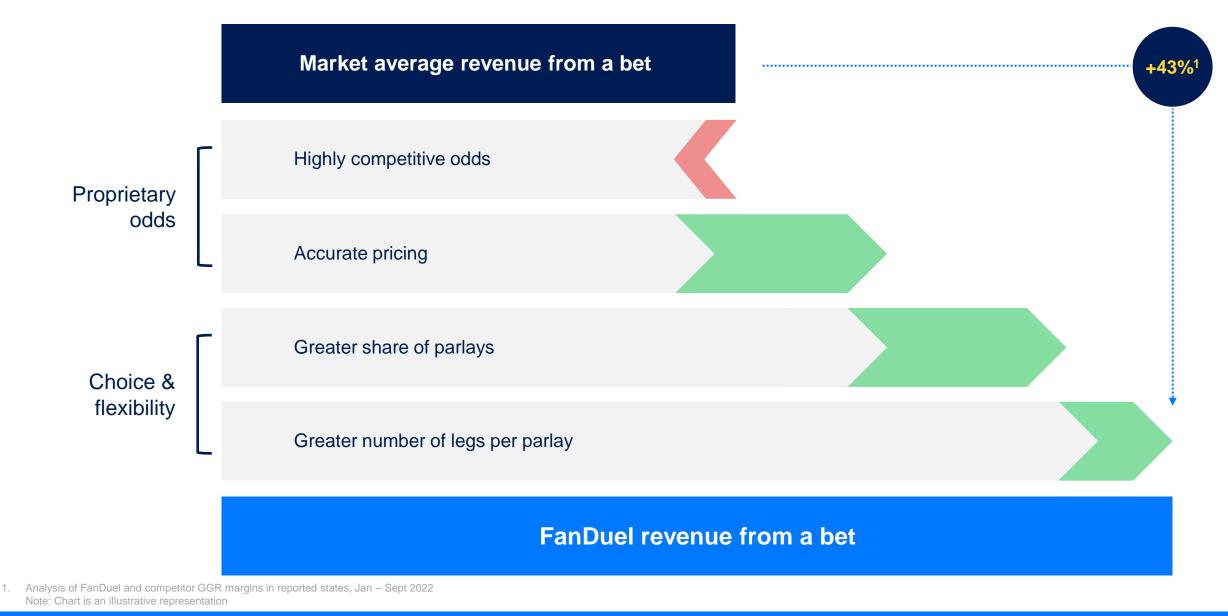

## Proprietary and accurate pricing also delivers more choices for customers

. Internal benchmarking, number of markets offered by FanDuel and key competitors (Oct 2022)

2. Win Margin

## Increased choice and flexibility drives higher margin for FanDuel

Internal analysis; 2019 full year vs 2022 Jan - Sep; Handle-weighted average

#### 2. Win Margin

## We generate 43% more margin per dollar of handle

#### **FANDUEL** GROUP