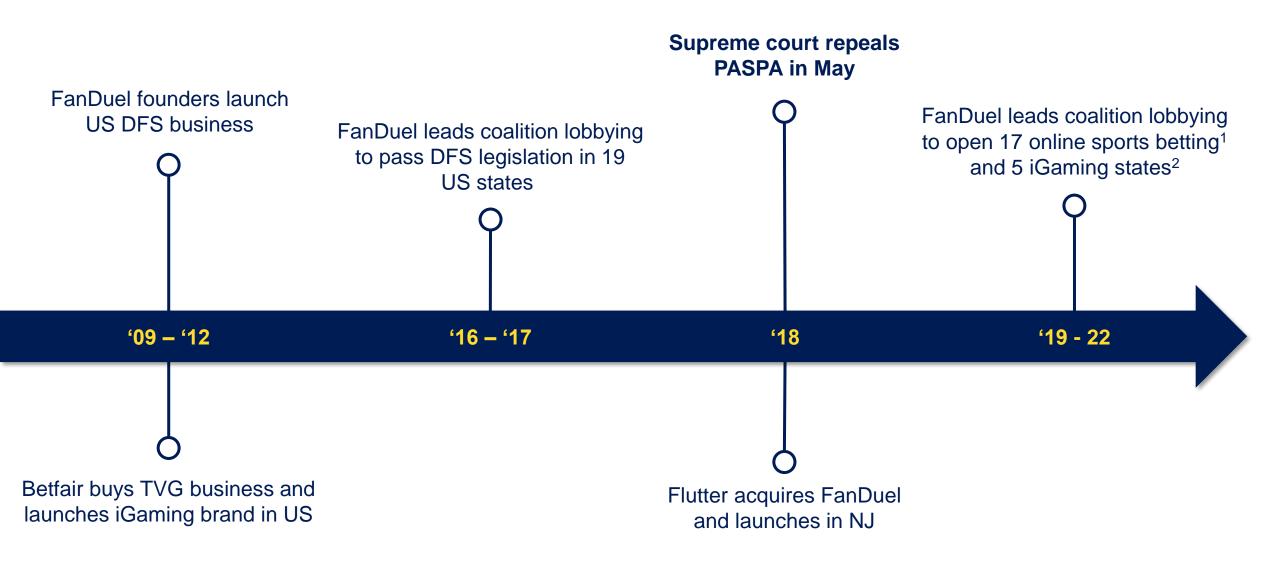

#### FanDuel was the premium US asset when PASPA was repealed in 2018

- Strong brand with nationwide footprint
- > \$400m invested in the brand
- 7m registered players
- 40% DFS market share
- ~84% of customers betting on sports<sup>1</sup>
- Cultural alignment

### **Created the #1 US online gaming business**

1. FanDuel internal research

2. Includes cost to acquire 95% of FanDuel and accumulated EBITDA losses and capex spend post acquisition to June 2022; equates to \$5.8bn

- Success to date demonstrates power of our positioning
- **Solution** Large market opportunity at 10x size of New Jersey
- Section FanDuel uniquely positioned
  - Scale, brand, people, and product
  - Access to Flutter balance sheet and expertise
- Significant opportunity to turn FanDuel into a meaningful part of Flutter