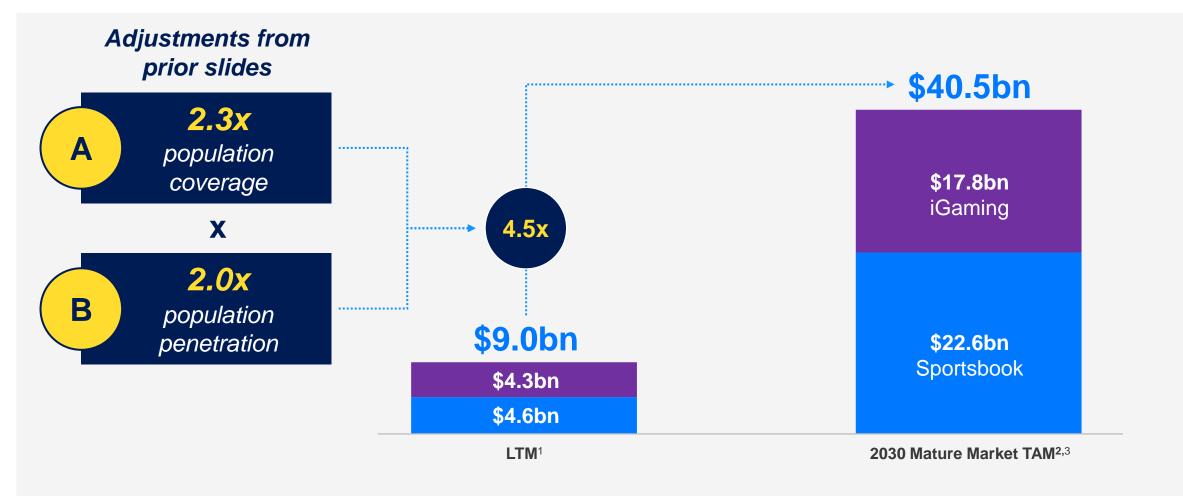

#### ... leading to massive long-term potential

#### **MARKET PROJECTED GGR**

1. GGR source: published gaming regulator reports; online sportsbook states AZ, CO, CT, IA, IL, IN, KS, LA, MI, NJ, NY, PA, TN, VA, WV, WY; iGaming states CT, MI, NJ, PA, WV; note numbers may not add up due to rounding

2. Based on internal estimates, representing live states and future states at market maturity

3. Excludes Canada with an estimated mature market TAM of \$3bn

#### FANDUEL GROUP