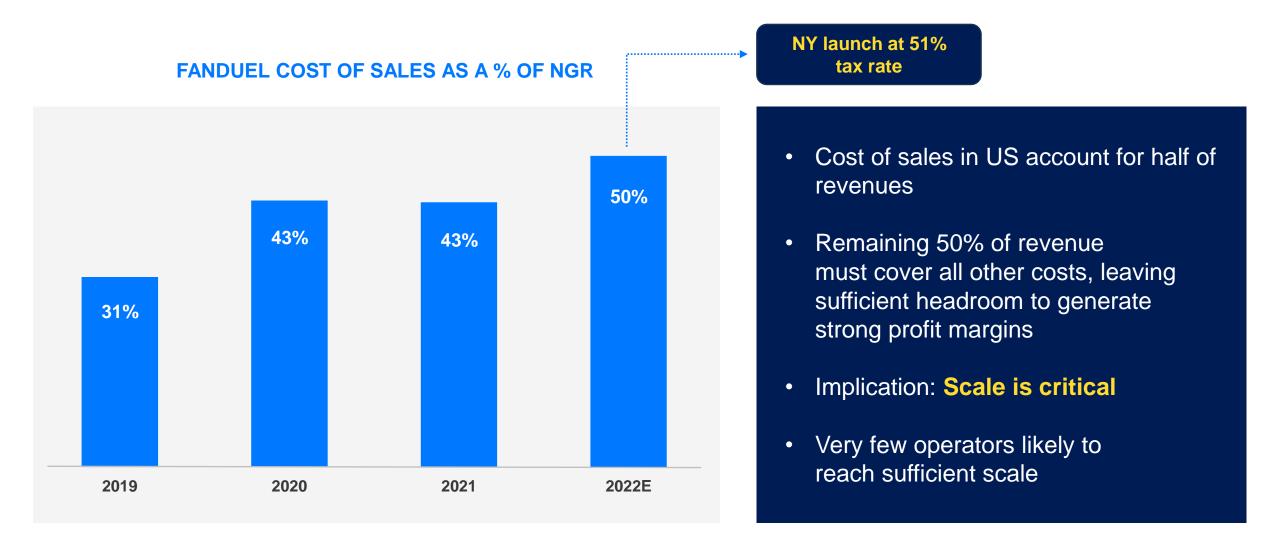

#### ... in a mostly balanced regulatory environment

New markets are opening with commercially reasonable regulation for operators with scale

. FanDuel US online sportsbook effective state tax rate (as a % of NGR) for period H1 2022

#### **TOP 3 OPERATOR MARKET SHARE CONCENTRATION**

- 1. Based on internal analysis, Australia H1 2022 and UK&I FY 2021
- 2. Q3 2022 market share. Competitor estimates based on third party regulator reporting and Eilers & Krejcik reports
- 3. CoS as a % of NGR for Flutter brands based on H1 2022 reported financials. Flutter UK&I divisional data includes online and retail