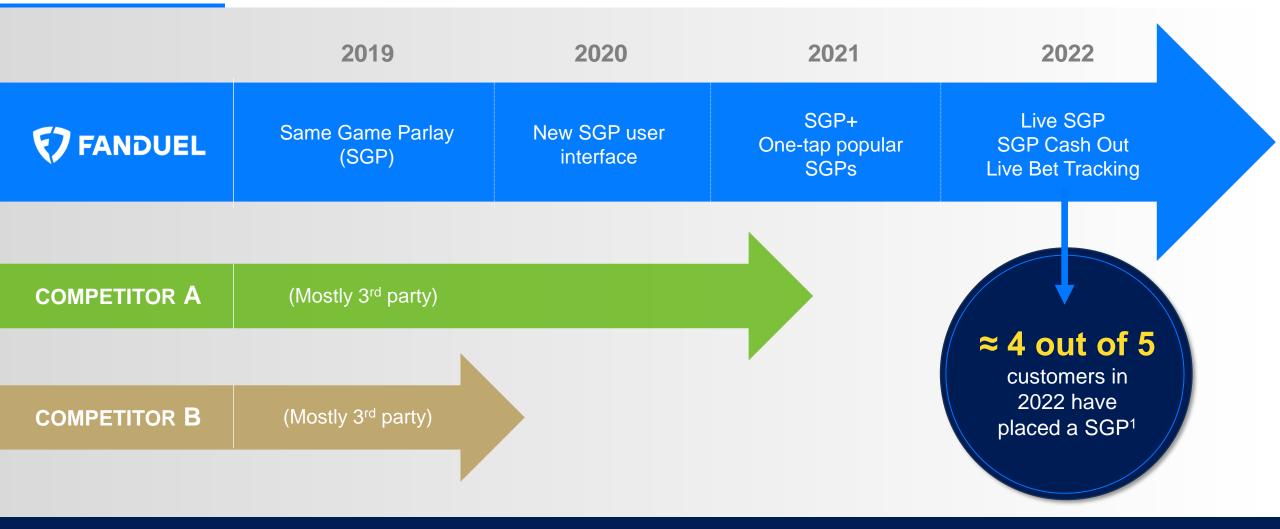

## Innovating ahead of the competition e.g., Same Game Parlay

#### Our in-house edge allows us to extend our lead

1. SGP actives proportionate to total sportsbook actives as of 24 October 2022

2. Best App