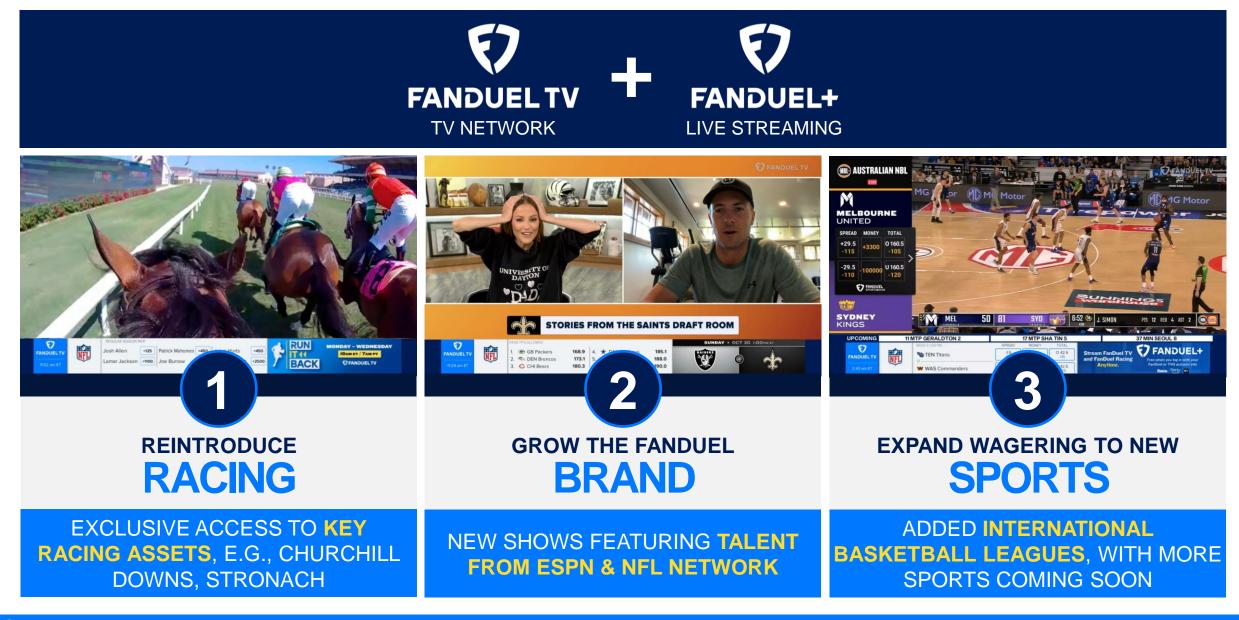

## FanDuel TV is a first of its kind betting entertainment hub and second screen experience

FANDUEL GROUP

3. Marketing

## RACING INTEGRATION INTO SPORTSBOOK

## **3.8** active sportsbook users now one tap away from racing<sup>1</sup>

. Jan – Oct 2022 sportsbook actives

2. Best App