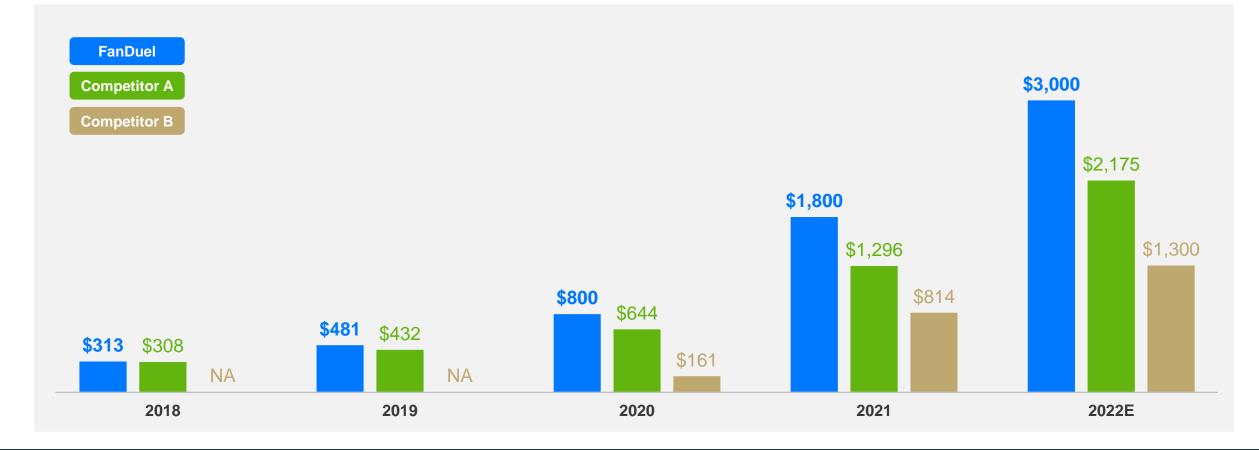

# What does our relative scale advantage look like today?

FANDUEL NET REVENUE VS. COMPETITORS

#### Our scale advantage is compounding each year; set to generate over \$800m more revenue than nearest competitor in 2022

FanDuel data per reported financials and issued company guidance; competitor data per investor presentations and investor transcripts, competitor data as presented on a GAAP basis; 2022E numbers based on latest market guidance from Flutter, Competitor A and Competitor B

**FANDUEL**GROUP