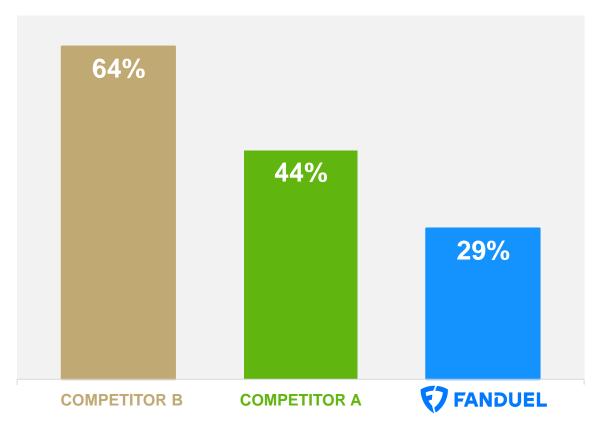

#### We have built a clear leadership position in online sportsbook ...

**ONLINE MARKET SHARE (GROSS GAMING REVENUE<sup>1</sup>)**<sup>2</sup>

1. Gross Gaming Revenue (GGR) refers to revenue before deduction of promotional generosity

2. Sportsbook market share throughout this presentation unless otherwise stated refers to FanDuel Q3 2022 GGR market share in FanDuel live states based on published gaming regulator reports (AZ and IL yet to report for September 2022). Competitor estimates based on third party regulator and Eilers and Krejcik reports

#### ... and we are #1 in almost every state in which we operate

FANDUEL 2022 ONLINE SPORTSBOOK YTD GGR<sup>1</sup> (\$m)

1. 2022 YTD GGR share; YTD represents 1 Jan – 30 Sep 2022