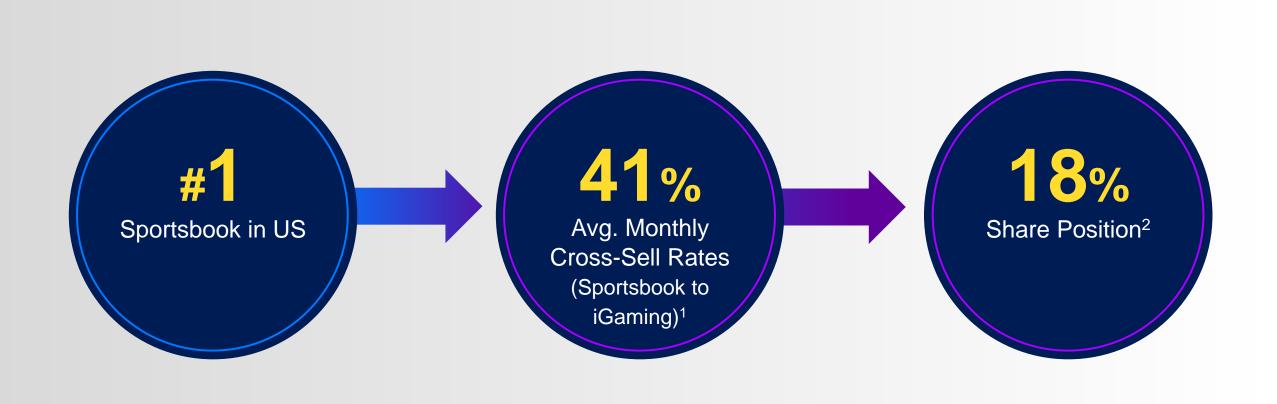

# To date, we have been very successful at cross-selling sportsbook players to iGaming

#### Driven by prioritization of our sportsbook strategy

- I. Sportsbook monthly cross-sell rate to Casino in first 30 days post acquisition for the 12-months ending June 2022
- 2. Share of GGR in live states (NJ, PA, MI, WV, CT) in Q3 2022