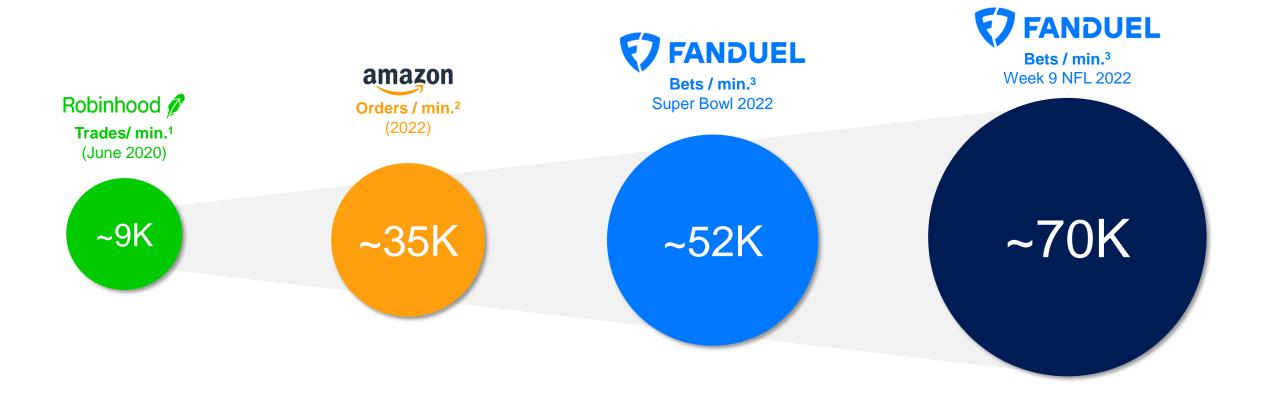

# Maintaining performance as we grow

- 1. Assumes 8 hours of trading/day; straight-line average of daily average to calculate trades / minute
- 2. Average retail sales day; Business Insider (Oct 11, 2022)
- 3. Peak bets per minute across all FanDuel products