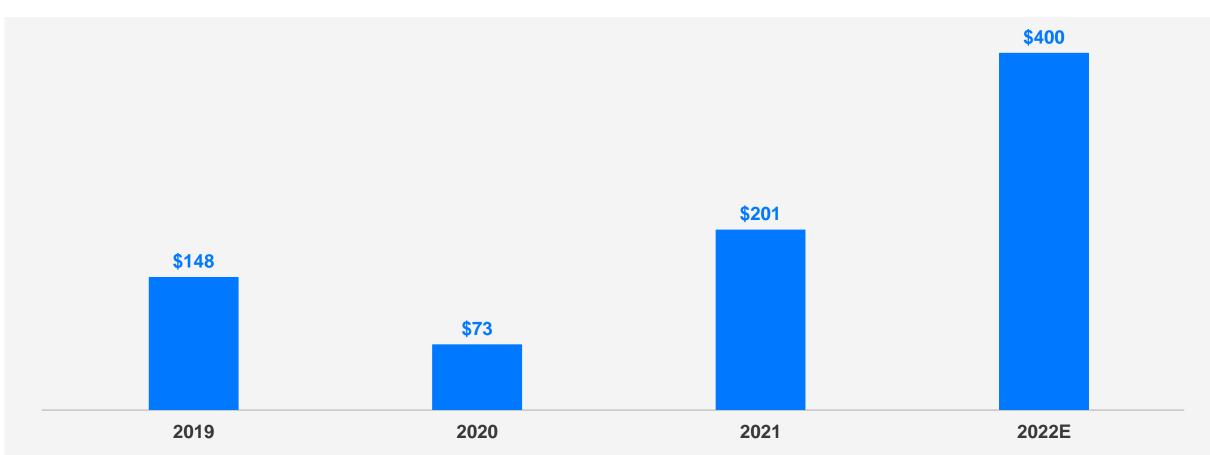

# Headline contribution growth disguises true scale of embedded value being built

#### **FANDUEL CONTRIBUTION (\$m)**

## But to be profitable, our contribution needs to fund and exceed our investment in opex ...

FanDuel data per reported financials and issued company guidance