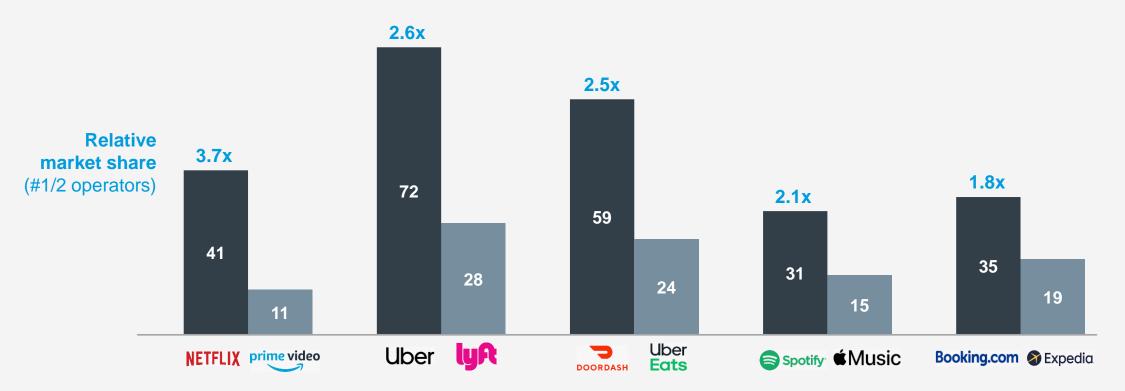

#### In digital markets, being the leader matters

Flutter

#### DIGITAL MARKET LEADERS FREQUENTLY ACHIEVE >2X RELATIVE MARKET SHARE

Market share of #1 and #2 operators in digital markets (%)

### Market leaders typically take an outsized share of the profit pool