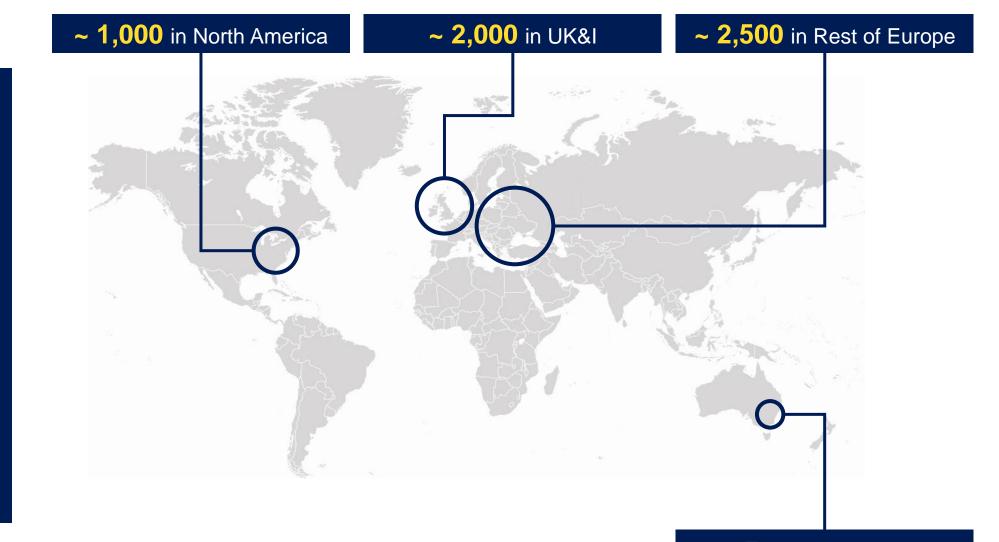

# Unique asset of 20,000+ global sports betting and iGaming specialists

Pipeline of talent to help seed FanDuel's rapidly expanding business

Access to deep breadth of expertise across key areas Group wide

# We are supported by a global talent network of Flutter technologists

~ 6,000
technologists
Globally

~ 1,000 focused solely on FanDuel Group Flutter Edge

se 3. Technology