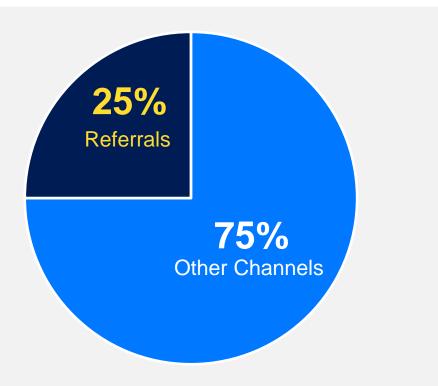

## Our customers are our most efficient acquisition channel

#### **2022 ACTIVATIONS BY SOURCE**

Customer acquisition cost (CAC) for referrals is 60% lower than other channels, with opportunity growing as we scale

2. Head Start