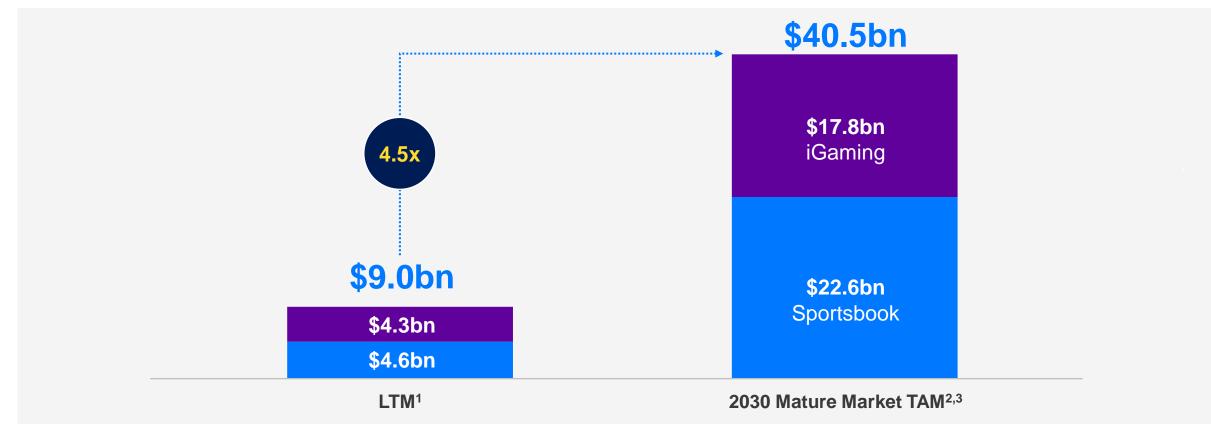

## Potential size of market: Over \$40bn TAM by 2030

#### MARKET PROJECTED GGR

#### FanDuel Group net revenue **\$3bn** today<sup>3</sup>, significant growth potential

- 1. GGR source: published gaming regulator reports; online sportsbook states AZ, CO, CT, IA, IL, IN, KS, LA, MI, NJ, PA, TN, VA, WV, WY; iGaming states CT, MI, NJ, PA, WV; note numbers may not add up due to rounding
- Based on internal estimates, representing live states and future states at market maturity
- 3. Excludes Canada with an estimated mature market TAM of \$3bn

**FANDUEL** GROUP

2. Market