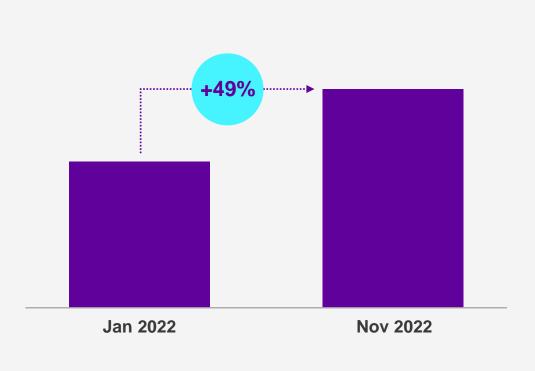

#### ... AND PLAYER ENGAGEMENT & RETENTION IS IMPROVING<sup>2</sup>

- 1. Like-for-like states activation of direct iGaming customers
- 2. Total player days in Q3 2021 vs Q3 2022