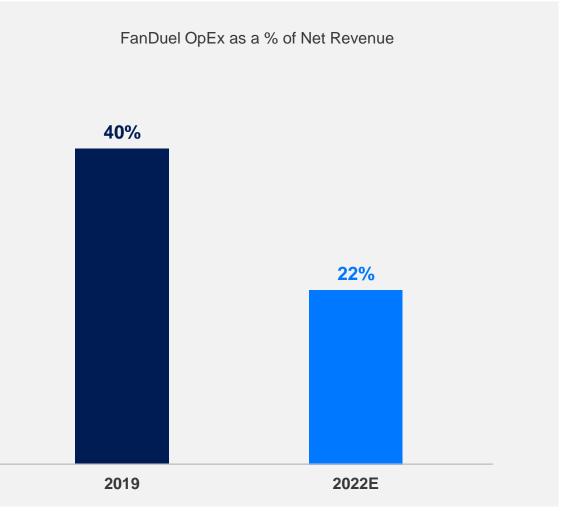

# Making progress on operating leverage

## OPERATING LEVERAGE AS BUSINESS HAS SCALED...

#### ... ONGOING DRIVERS

- First priority: continue to invest for long-term growth
- Certain areas facilitate greater operating leverage
- Operating expenses will fall into 3 broad buckets:
  - Increasingly fixed (HR, Finance, TV Production, Data Analytics)
  - **Semi-variable** (Technology, Pricing & Risk Management, Product, Safer Gambling)
  - Variable (Customer Operations, Legal & Compliance, Retail)