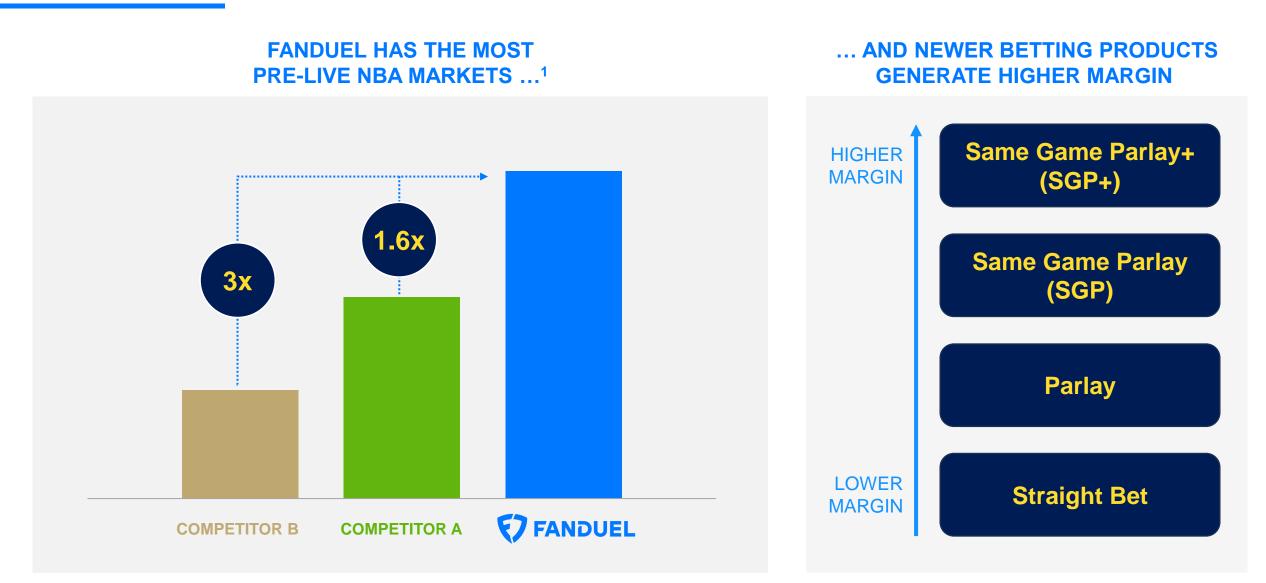

## Proprietary and accurate pricing also delivers more choices for customers

. Internal benchmarking, number of markets offered by FanDuel and key competitors (Oct 2022)

2. Win Margin

## Increased choice and flexibility drives higher margin for FanDuel

Internal analysis; 2019 full year vs 2022 Jan - Sep; Handle-weighted average

## What we mean by 'betting products'

SINGLE SELECTION ON AN EVENT, E.G., MONEYLINE, OVER/UNDER, PLAYER PROP COMBINATION OF UNCORRELATED STRAIGHT BETS COMBINATION OF CORRELATED STRAIGHT BETS ON SAME GAME

COMBINATION OF ANY SGP WITH OTHER **STRAIGHTS**, **PARLAYS & SGPS** 

1. Product