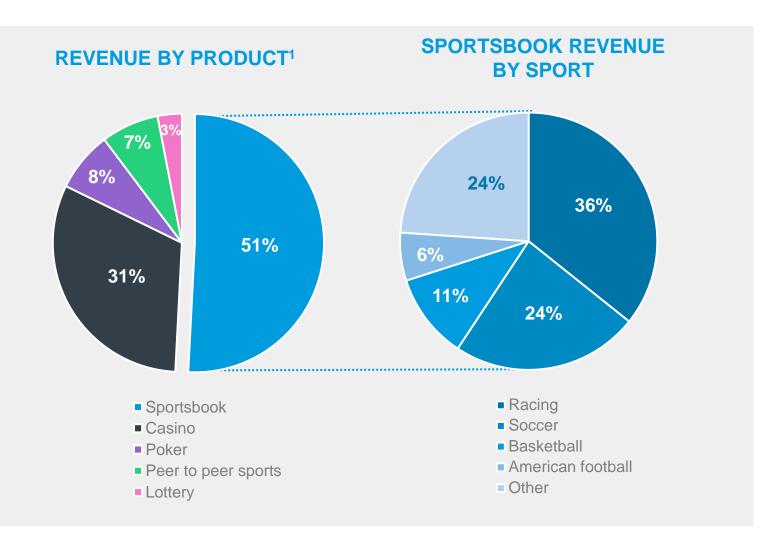

#### Unparalleled scale and success of world's #1 online gaming business ...

### Scale and diversification of the Group excluding the US

provides resilient and robust model for growth

1. Players refer to pro forma Group ex-US Q3 2022 average monthly players

LTM pro forma revenue and EBITDA Group ex-US

#### ... extending scale and #1 position in the largest regulated markets

1. UK&I net revenue market share for FY 2021, Australia GGR market share for H1 2022, US GGR market share for Q3 2022 based on available data in states where FanDuel was live