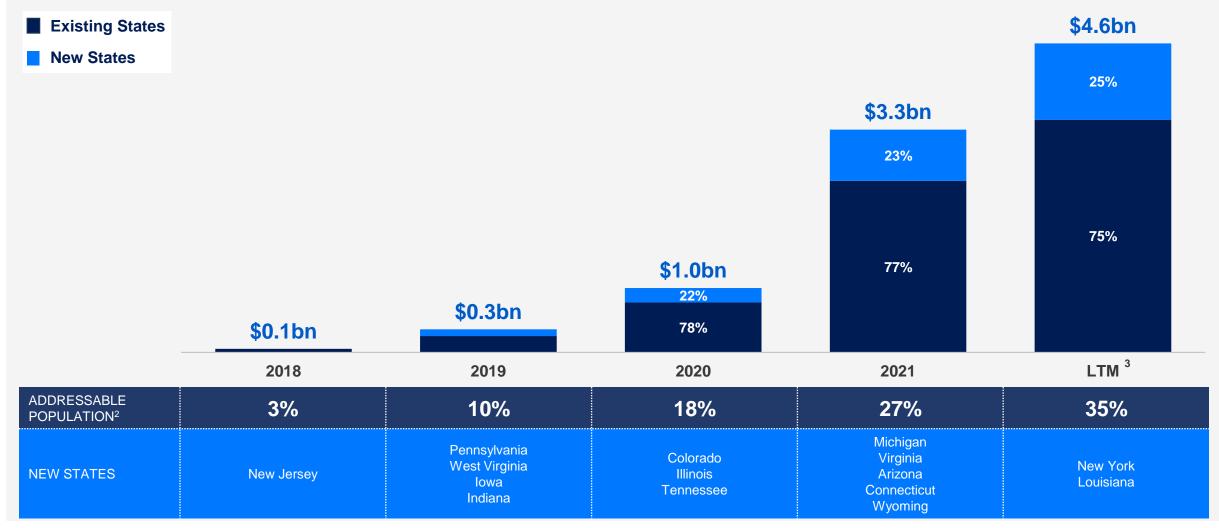

#### Impressive market value already unlocked since PASPA repeal ...

US ONLINE SPORTSBOOK MARKET GGR<sup>1</sup>

GGR of the states in which FanDuel was live based on published gaming regulator reports in those states

2. Census 2021 population estimates of individuals 21+, as of July 1 2021

3. Includes AZ, CT, and WY in new state GGR (H2 2021)

1. Today 2. F