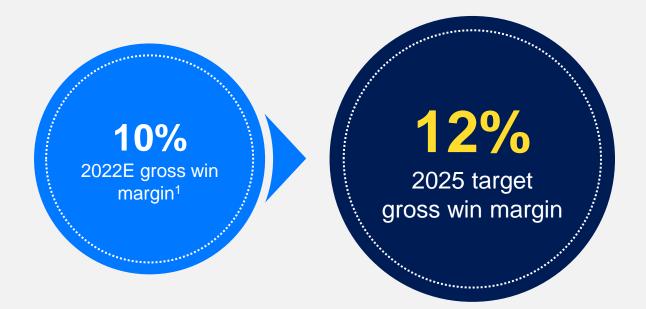

## **Clear path to higher FanDuel gross win margins**

Disciplined focus on **improving** odds accuracy

Innovation in product driving further new market and parlay adoption

Preserving customer value by continuing to offer highly competitive odds

I. US online sportsbook