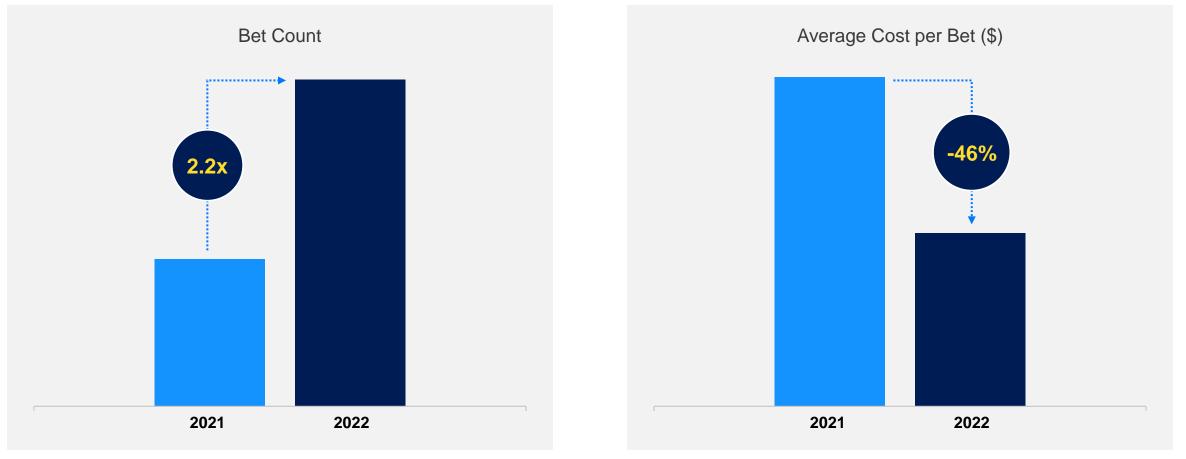

#### HIGHLY SCALABLE TECH STACK SUPPORTS GROWING BET COUNT ...<sup>1</sup>

#### ... WITH DECLINING COST PER BET<sup>2</sup>

#### ... and uptime maintained over 99.8% for the same period

- 1. Jan Sep 2021 vs Jan Sep 2022
- 2. FY 2021 vs Jan Sep 2022

1. (

3. Technology