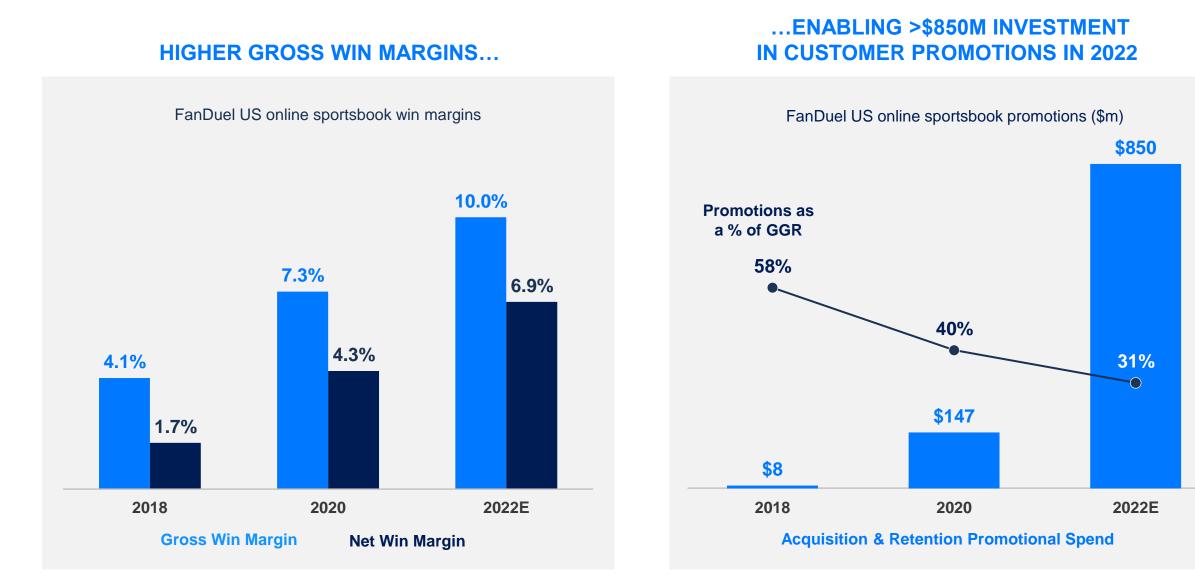

# Quantum and efficiency of sportsbook promotions is difficult for competitors to match

US online sportsbook metrics based on internal FanDuel data

Financial Trajectory

3. Flywheel

#### Combined investment in promotional generosity and marketing of over \$2bn<sup>1</sup> in 2022

FanDuel data per reported financials and issued company guidance

I. Combined investment in promotions and marketing of over \$2bn, includes promotions and marketing from all verticals

Financial Trajectory

3. Flywheel