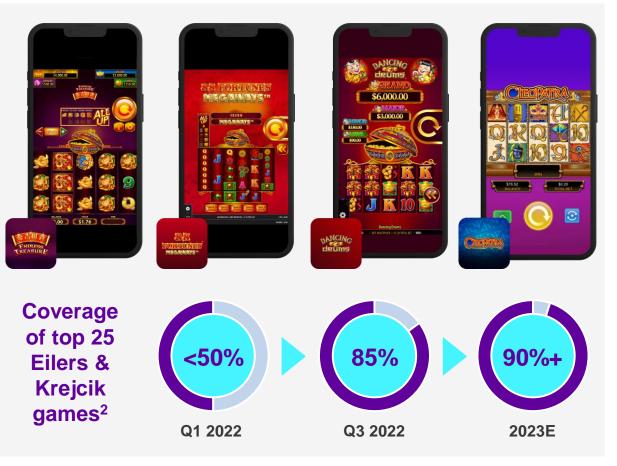

#### SIGNIFICANTLY INCREASED NUMBER OF GAMES OFFERED ...

#### ... INCLUDING MAJORITY OF THE GAMES THAT MATTER TO CUSTOMERS<sup>1</sup>

Eilers & Krejcik Online Game Performance Report Oct 2022

2. Strategy