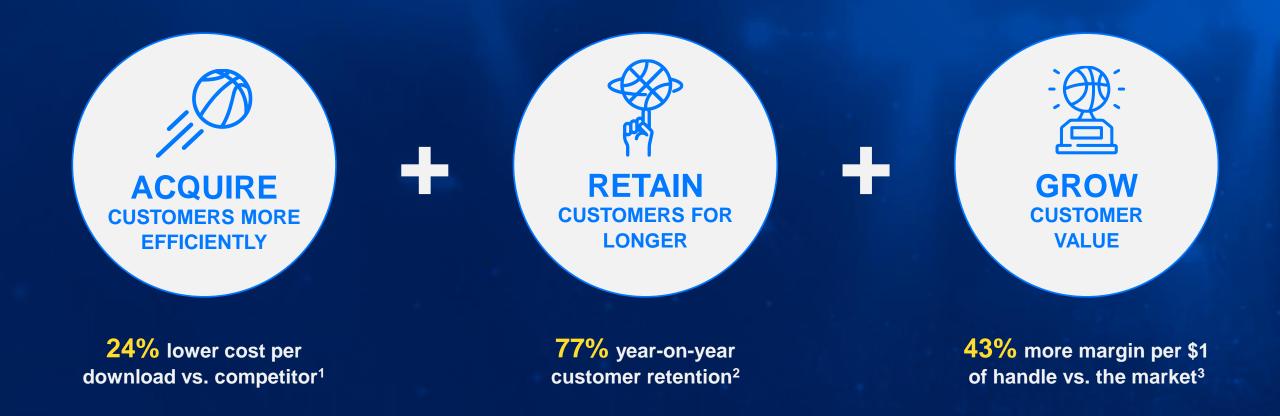

## **Conclusion – The FanDuel Advantage delivers < 18 month average customer payback**

## ACQUIRE CUSTOMERS MORE EFFICIENTLY

#1 sports betting brand

Database of 14m+ sports fans

Best marketing assets

## **RETAIN** CUSTOMERS FOR LONGER

Betting product innovation

Best app experience

**Disciplined promotions** 

**GROW** CUSTOMER VALUE

Proprietary pricing and risk Accurate, competitive odds Organic win margin advantage

24% lower cost per download vs. competitor

77% year-on-year customer retention **43%** more margin per \$1 of handle vs. the market

BENEFITTING FROM THE Flutter EDGE