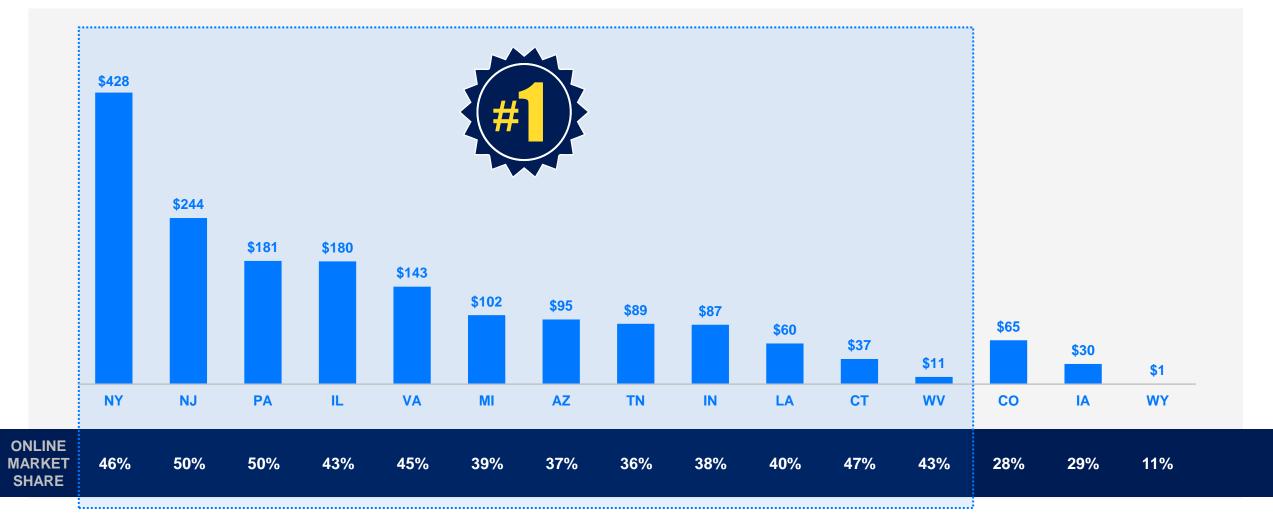

#### ... and we are #1 in almost every state in which we operate

FANDUEL 2022 ONLINE SPORTSBOOK YTD GGR<sup>1</sup> (\$m)

1. 2022 YTD GGR share; YTD represents 1 Jan – 30 Sep 2022