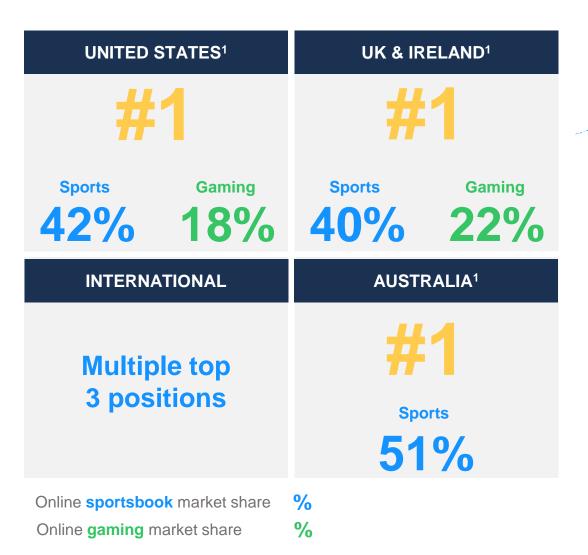

#### ... extending scale and #1 position in the largest regulated markets

1. UK&I net revenue market share for FY 2021, Australia GGR market share for H1 2022, US GGR market share for Q3 2022 based on available data in states where FanDuel was live