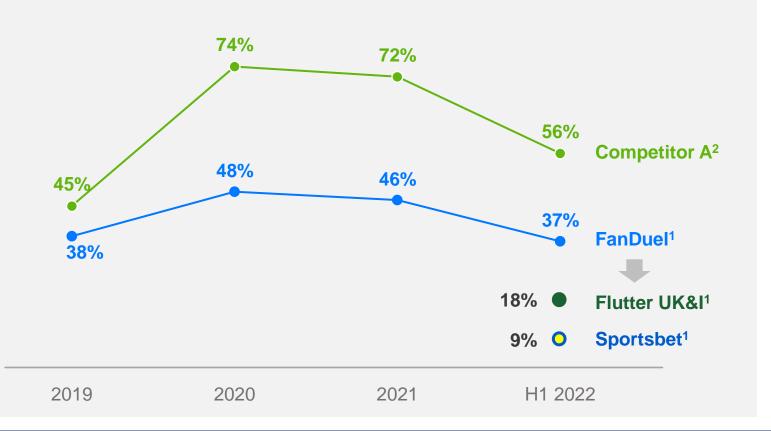

# Higher market share concentration likely

#### **TOP 3 OPERATOR MARKET SHARE CONCENTRATION**

- 1. Based on internal analysis, Australia H1 2022 and UK&I FY 2021
- 2. Q3 2022 market share. Competitor estimates based on third party regulator reporting and Eilers & Krejcik reports
- 3. CoS as a % of NGR for Flutter brands based on H1 2022 reported financials. Flutter UK&I divisional data includes online and retail