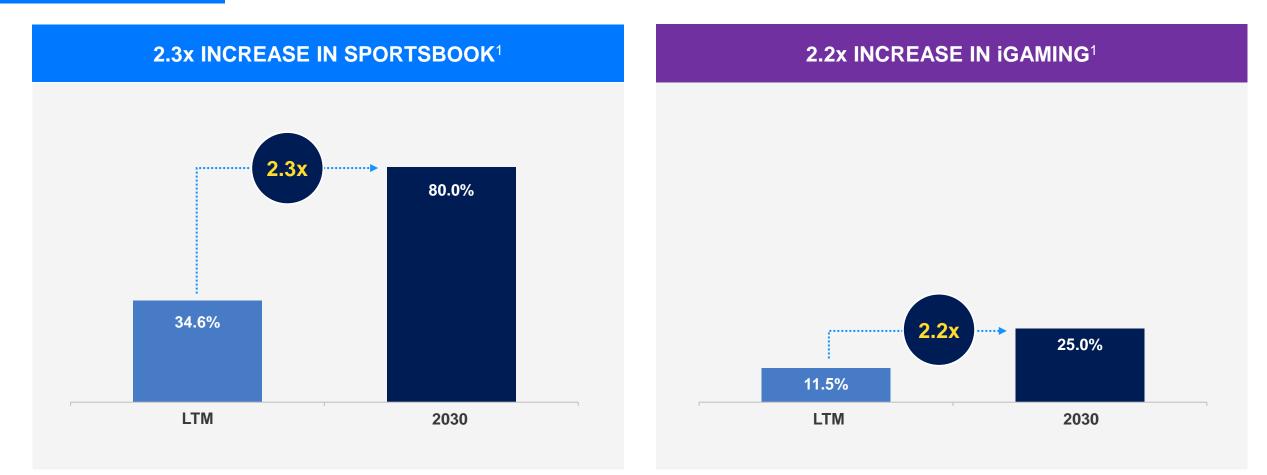

#### Increased upside from greater population coverage as new states go live ...

### Resulting in 2.3X increase in population coverage across both products

. Population coverage multiplier for TAM has been adjusted to account for the variance in GDP per capita between existing states and potential future states

**FANDUEL**GROUP

Δ

2. Future

... and increased population penetration in existing states with more recreational customers ...

#### Resulting in **2.0X** increase in population penetration across products adjusted for customer value

- . Incremental adult penetration growth based on existing population penetration in mature Australian market (Sportsbet total actives 10.5% of adult population, 12-month period ending 30 Sep 2022)
- 2. Assumes existing customers retained at 100% of current value in future market, and value of new customers will represent 80% that of existing customers due to increasingly recreational skew
- 3. iGaming penetration in existing states expected to increase at the same rate as sportsbook in those states, corresponding to a multiplier of 2.0x due to a higher sportsbook penetration in existing iGaming states (e.g., NJ, PA)