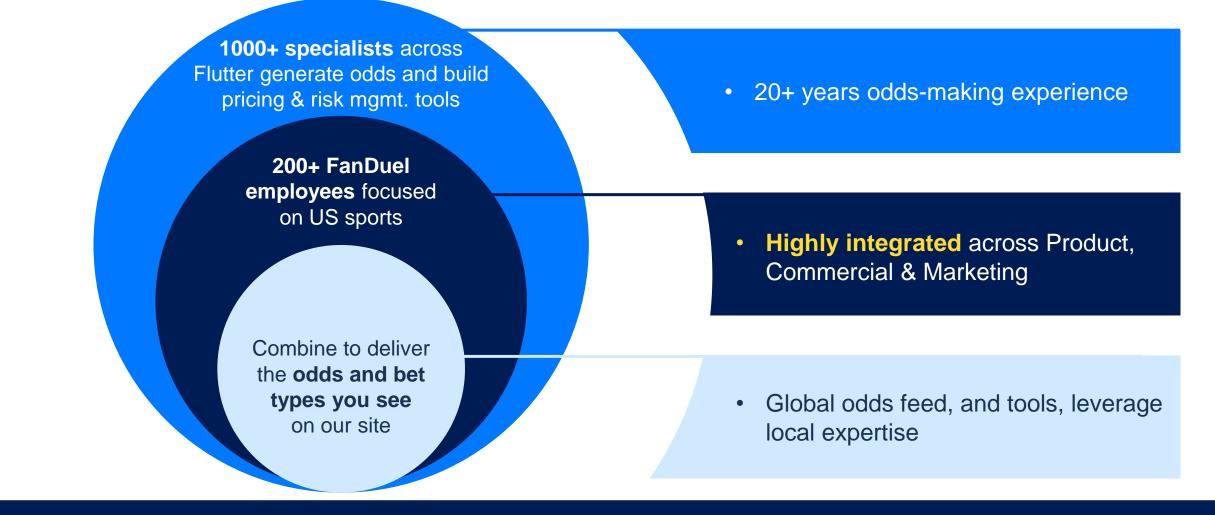

## **Capital funded FanDuel's growth and leadership position**

1. Capital

1. Cumulative FanDuel Group EBITDA losses and capital expenditure since acquisition to 30 June 2022

Flutter Edge

Flutter Edge

2. Talent & Expertise

# Unique asset of 20,000+ global sports betting and iGaming specialists

Pipeline of talent to help seed FanDuel's rapidly expanding business

Access to deep breadth of expertise across key areas Group wide

>\$3.9bn efficiently spent by 1,500+ employees on sales and marketing and promotional generosity<sup>1</sup>

>22m customers across multiple online gaming products served by 3,500+ customer services operatives<sup>1</sup>

>3.1bn bets placed per year across over 100 different countries<sup>1</sup>

**37%** of global players interacting with Play Well tools<sup>2</sup>

**Underpins the FanDuel Advantage and future iGaming opportunity** 

2021 sales and marketing, and promotional generosity spend, 2021 active customers, bets placed and employees pro forma for Sisal and Tombola

% players in 12 months to 30 September using Play Well tools