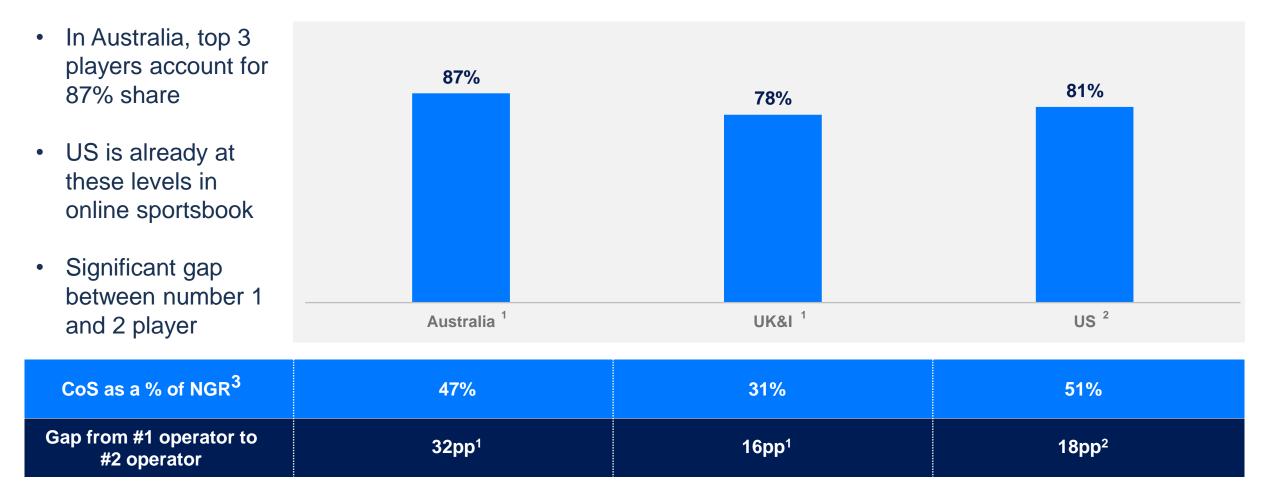

# Higher market share concentration likely

#### **TOP 3 OPERATOR MARKET SHARE CONCENTRATION**

- 1. Based on internal analysis, Australia H1 2022 and UK&I FY 2021
- 2. Q3 2022 market share. Competitor estimates based on third party regulator reporting and Eilers & Krejcik reports
- 3. CoS as a % of NGR for Flutter brands based on H1 2022 reported financials. Flutter UK&I divisional data includes online and retail

# We will leverage our flywheel to compound our leadership position

Financial Trajectory

3. Flywheel