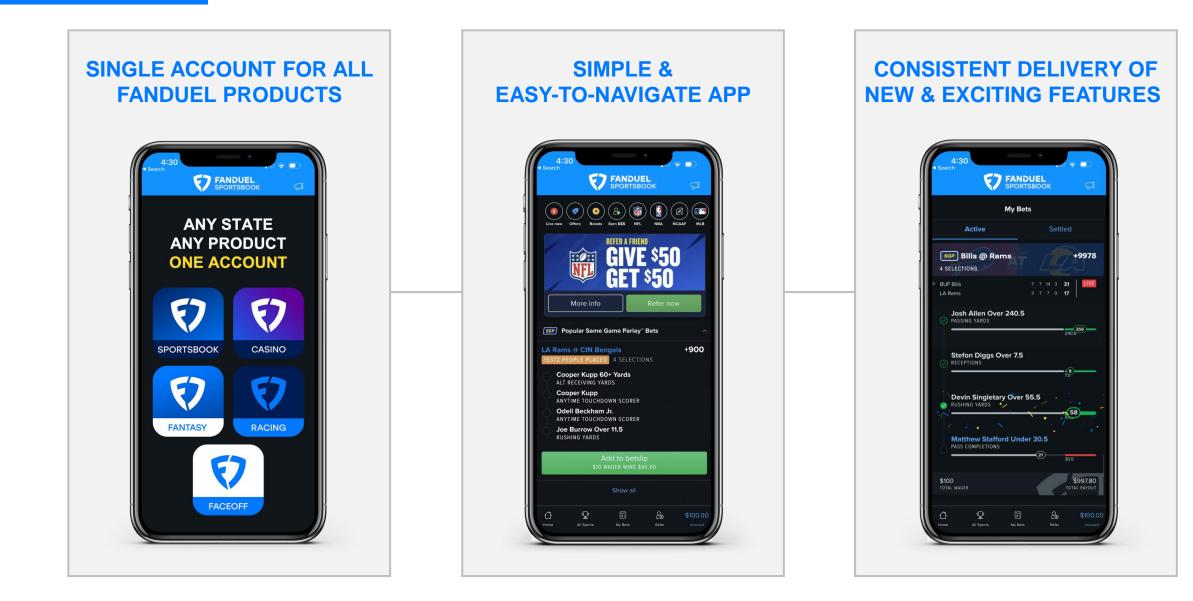

## We deliver a superior app experience across three pillars

2. Best App

A single account and wallet across all FanDuel products drives cross-sell

ONE ACCOUNT: ALL PRODUCTS

56% FanDuel customers engage with 2+ products<sup>2</sup>

. Jan 2018 – Oct 2022

2. Jan 2018 – Oct 2022; in iGaming states (CT, MI, NJ, PA, WV)

2. Best App

Simple and easy-to-navigate app makes it easy for customers to find what they want

| 4:<br>Search      | 30                           |                               |                           | ~ •                                                                                                                                                                                                                                                                                                                                                                                                                                                                                                                                                                                                                                                                                                                                                                                                                                                                                                                                                                                                                                                                                                                                                                                                                                                                                                                                                                                                                                                                                                                                                                                                                                                                                                                                                                                                                                                                                                                                                                                                                                                                                                                            |
|-------------------|------------------------------|-------------------------------|---------------------------|--------------------------------------------------------------------------------------------------------------------------------------------------------------------------------------------------------------------------------------------------------------------------------------------------------------------------------------------------------------------------------------------------------------------------------------------------------------------------------------------------------------------------------------------------------------------------------------------------------------------------------------------------------------------------------------------------------------------------------------------------------------------------------------------------------------------------------------------------------------------------------------------------------------------------------------------------------------------------------------------------------------------------------------------------------------------------------------------------------------------------------------------------------------------------------------------------------------------------------------------------------------------------------------------------------------------------------------------------------------------------------------------------------------------------------------------------------------------------------------------------------------------------------------------------------------------------------------------------------------------------------------------------------------------------------------------------------------------------------------------------------------------------------------------------------------------------------------------------------------------------------------------------------------------------------------------------------------------------------------------------------------------------------------------------------------------------------------------------------------------------------|
|                   | Ę                            | SPORTSB                       | <b>ЕL</b><br>ООК          | $\square$                                                                                                                                                                                                                                                                                                                                                                                                                                                                                                                                                                                                                                                                                                                                                                                                                                                                                                                                                                                                                                                                                                                                                                                                                                                                                                                                                                                                                                                                                                                                                                                                                                                                                                                                                                                                                                                                                                                                                                                                                                                                                                                      |
| Eive now          | Offers Boosts                | Earn \$\$\$ NFL               |                           |                                                                                                                                                                                                                                                                                                                                                                                                                                                                                                                                                                                                                                                                                                                                                                                                                                                                                                                                                                                                                                                                                                                                                                                                                                                                                                                                                                                                                                                                                                                                                                                                                                                                                                                                                                                                                                                                                                                                                                                                                                                                                                                                |
|                   |                              |                               | <sup>*</sup> \$5(<br>\$50 |                                                                                                                                                                                                                                                                                                                                                                                                                                                                                                                                                                                                                                                                                                                                                                                                                                                                                                                                                                                                                                                                                                                                                                                                                                                                                                                                                                                                                                                                                                                                                                                                                                                                                                                                                                                                                                                                                                                                                                                                                                                                                                                                |
|                   | More info                    |                               | Refer no                  | w                                                                                                                                                                                                                                                                                                                                                                                                                                                                                                                                                                                                                                                                                                                                                                                                                                                                                                                                                                                                                                                                                                                                                                                                                                                                                                                                                                                                                                                                                                                                                                                                                                                                                                                                                                                                                                                                                                                                                                                                                                                                                                                              |
| SGP F             | Popular Same                 | Game Parlay                   | <sup>∞</sup> Bets         |                                                                                                                                                                                                                                                                                                                                                                                                                                                                                                                                                                                                                                                                                                                                                                                                                                                                                                                                                                                                                                                                                                                                                                                                                                                                                                                                                                                                                                                                                                                                                                                                                                                                                                                                                                                                                                                                                                                                                                                                                                                                                                                                |
|                   | ns @ CIN Be<br>PEOPLE PLACE  | engals<br>D 4 SELECTI         | ONS                       | +900                                                                                                                                                                                                                                                                                                                                                                                                                                                                                                                                                                                                                                                                                                                                                                                                                                                                                                                                                                                                                                                                                                                                                                                                                                                                                                                                                                                                                                                                                                                                                                                                                                                                                                                                                                                                                                                                                                                                                                                                                                                                                                                           |
|                   | ooper Kupp 6                 |                               |                           |                                                                                                                                                                                                                                                                                                                                                                                                                                                                                                                                                                                                                                                                                                                                                                                                                                                                                                                                                                                                                                                                                                                                                                                                                                                                                                                                                                                                                                                                                                                                                                                                                                                                                                                                                                                                                                                                                                                                                                                                                                                                                                                                |
|                   | оорег Кирр<br>ҮТІМЕ ТОИСНІ   | DOWN SCORER                   |                           |                                                                                                                                                                                                                                                                                                                                                                                                                                                                                                                                                                                                                                                                                                                                                                                                                                                                                                                                                                                                                                                                                                                                                                                                                                                                                                                                                                                                                                                                                                                                                                                                                                                                                                                                                                                                                                                                                                                                                                                                                                                                                                                                |
|                   | dell Beckhan<br>YTIME TOUCHI | <b>n Jr.</b><br>DOWN SCORER   |                           |                                                                                                                                                                                                                                                                                                                                                                                                                                                                                                                                                                                                                                                                                                                                                                                                                                                                                                                                                                                                                                                                                                                                                                                                                                                                                                                                                                                                                                                                                                                                                                                                                                                                                                                                                                                                                                                                                                                                                                                                                                                                                                                                |
| ol 👌              | e Burrow Ov<br>SHING YARDS   |                               |                           |                                                                                                                                                                                                                                                                                                                                                                                                                                                                                                                                                                                                                                                                                                                                                                                                                                                                                                                                                                                                                                                                                                                                                                                                                                                                                                                                                                                                                                                                                                                                                                                                                                                                                                                                                                                                                                                                                                                                                                                                                                                                                                                                |
|                   |                              | Add to betsl<br>WAGER WINS \$ |                           |                                                                                                                                                                                                                                                                                                                                                                                                                                                                                                                                                                                                                                                                                                                                                                                                                                                                                                                                                                                                                                                                                                                                                                                                                                                                                                                                                                                                                                                                                                                                                                                                                                                                                                                                                                                                                                                                                                                                                                                                                                                                                                                                |
|                   |                              | Show all                      |                           |                                                                                                                                                                                                                                                                                                                                                                                                                                                                                                                                                                                                                                                                                                                                                                                                                                                                                                                                                                                                                                                                                                                                                                                                                                                                                                                                                                                                                                                                                                                                                                                                                                                                                                                                                                                                                                                                                                                                                                                                                                                                                                                                |
| <u>لا</u><br>Home | All Sports                   | E:<br>My Bets                 | 20<br>Refer               | \$100.00<br>Account                                                                                                                                                                                                                                                                                                                                                                                                                                                                                                                                                                                                                                                                                                                                                                                                                                                                                                                                                                                                                                                                                                                                                                                                                                                                                                                                                                                                                                                                                                                                                                                                                                                                                                                                                                                                                                                                                                                                                                                                                                                                                                            |
|                   |                              |                               |                           | (in the second s |

## LOCALIZED HOMEPAGE BY STATE

Percentage of handle, Jan – Oct 2022

2. Best App

**Consistently adding distinctive and exciting features** 