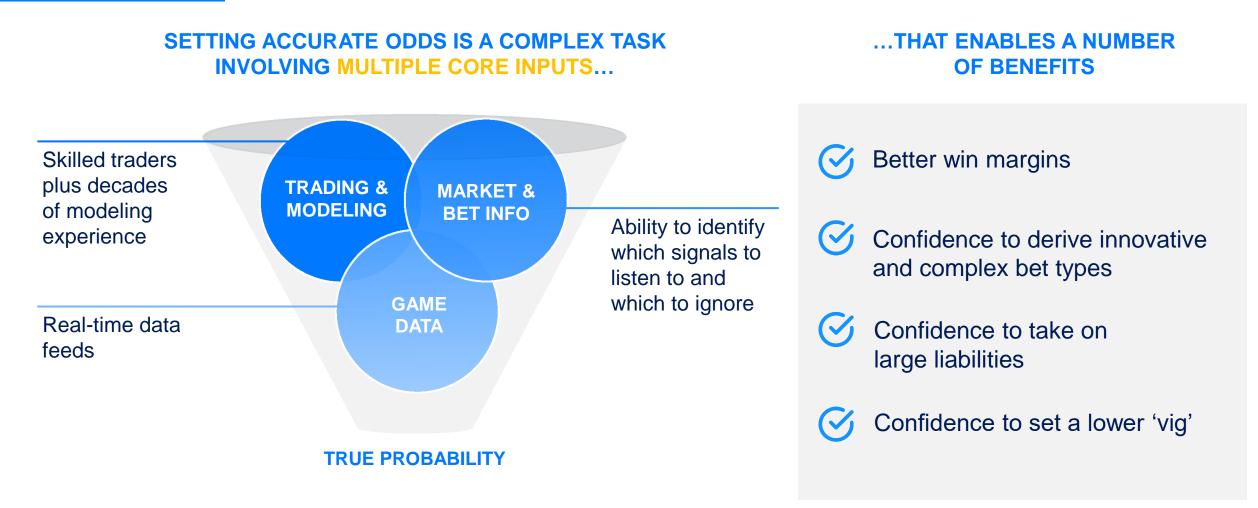

#### ACCURATE ODDS

The leading operator in proprietary odds-making

### WIN MARGIN ADVANTAGE

Proprietary capabilities driving structural margin advantage

1. Accurate Odds

## We have a world class pricing & risk management capability

~90% of Handle from odds we set in-house

1. Accurate Odds

## What is pricing and risk management?

- Use historical data to build pricing models
- As action unfolds, combine
  - Data feeds
  - Proprietary algorithms
  - Knowledge and experience of our in-house traders

- Develop new betting products based on customer trends, feedback, and research
  - Market types e.g., first basket
  - Bet types e.g., SGP
  - Simplified bet placement

- Identify "sharp" customers to inform odds accuracy
- Quantify expected win margin per customer based on their play
- Allows us to optimize personalized promotional strategy

Delivered by world class pricing and risk management experts within FanDuel and across **Flutter** 

1. Accurate Odds

## Specialist capabilities and complex data are used to accurately predict probabilities

Accurately predicting probabilities = Accurate odds

Grow 1. Accurate Odds

Accurate probabilities and odds enable us to confidently offer highly competitive odds

Confidence in our true probabilities ...

... Allows us to set a **lower "vig"** than the competition ... ... Providing, on average, **better odds** to our customers

Internal benchmarking; Oct 2022

Grow 1. Accurate Odds 2. Win Margin