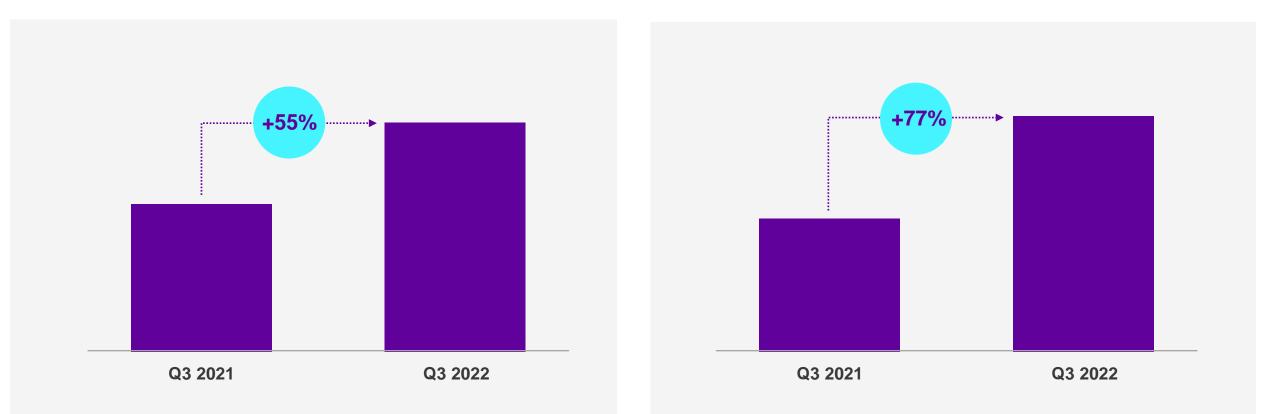

## FanDuel is winning the customer acquisition battle

#### 19% MORE APP DOWNLOADS ...

#### ... WITH 9% LESS MARKETING SPEND

## ... resulting in < 18 months average customer payback<sup>2</sup>

- 1. Marketing per competitor filings with adjustment to remove share based payments and depreciation and amortization (Q1 Q3 2022)
- 2. Flutter Q3 2022 filing

## ... with 77% YOY customer retention<sup>2</sup>

- . Q3 2022. Marketing per competitor filings with adjustment to remove share based payments and depreciation and amortization
- 2. 2021 active customers that have placed a bet in 2022