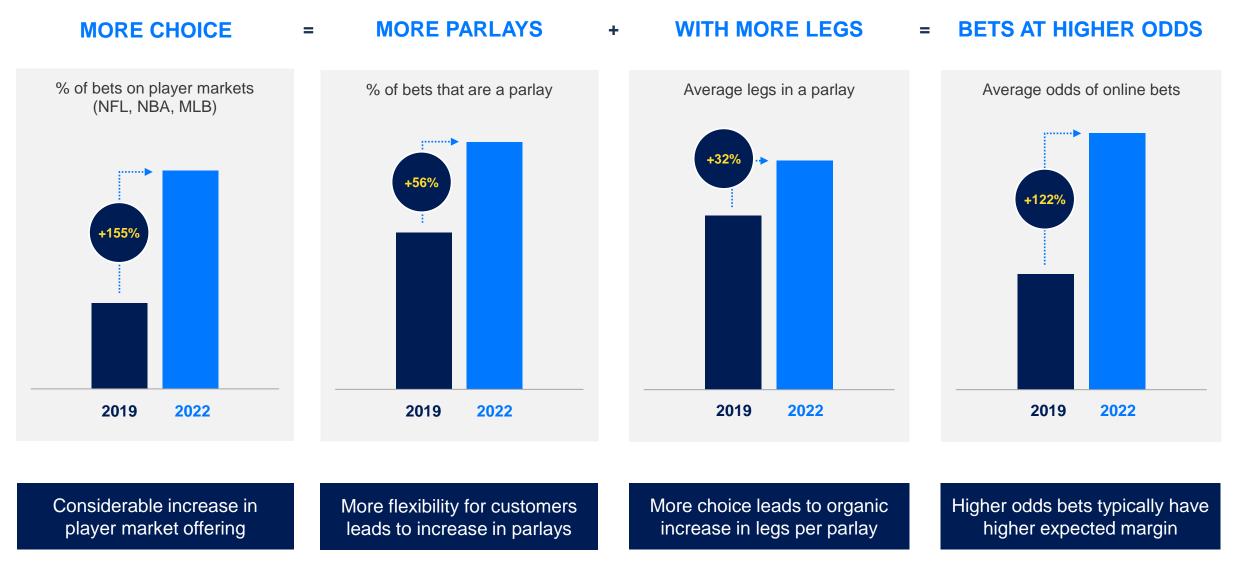

## Increased choice and flexibility drives higher margin for FanDuel

Internal analysis; 2019 full year vs 2022 Jan - Sep; Handle-weighted average

## We generate 43% more margin per dollar of handle