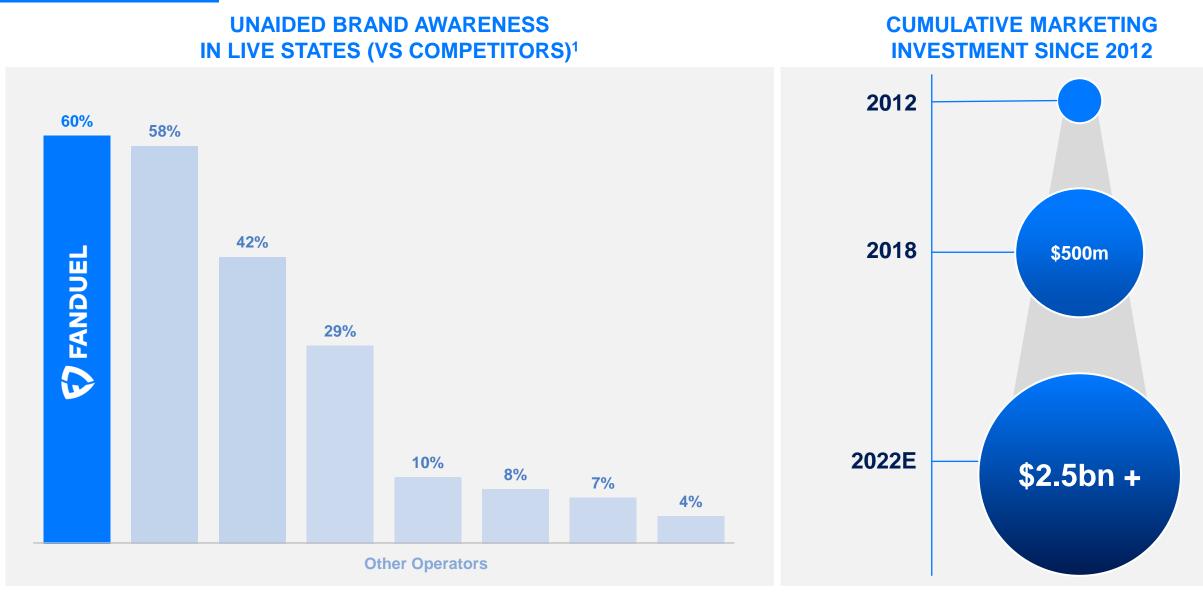

#### How we are driving efficient customer acquisition

Acquire

1. Brand

#### Invested \$2.5bn in marketing over the past 10 years to be #1 brand

1. Brand awareness metrics based on YouGov Custom Brand Tracking Study

 Acquire
 1. Brand
 2. Head Start
 3. Marketing