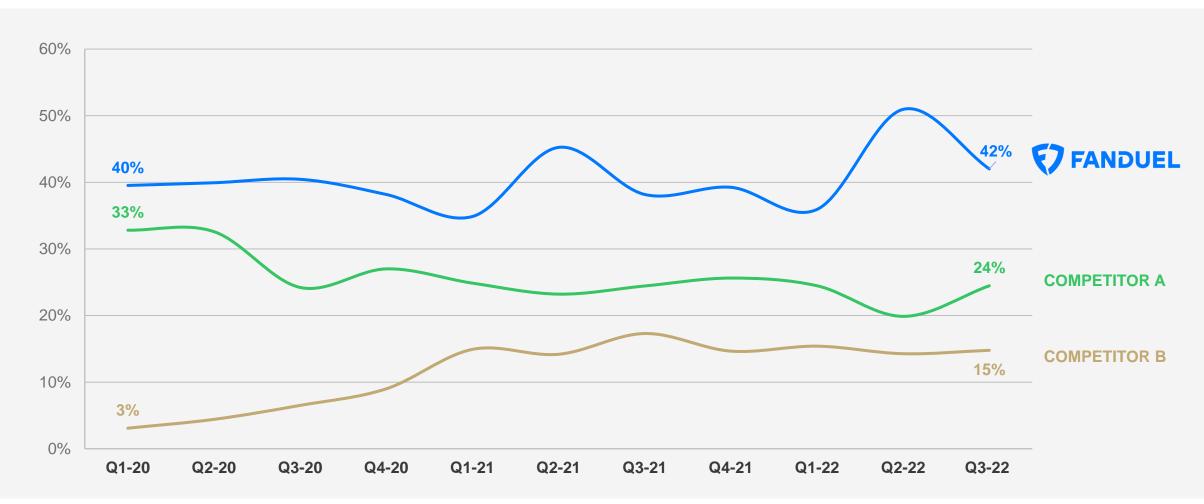

#### We have built a clear leadership position in online sportsbook ...

**ONLINE MARKET SHARE (GROSS GAMING REVENUE<sup>1</sup>)**<sup>2</sup>

1. Gross Gaming Revenue (GGR) refers to revenue before deduction of promotional generosity

2. Sportsbook market share throughout this presentation unless otherwise stated refers to FanDuel Q3 2022 GGR market share in FanDuel live states based on published gaming regulator reports (AZ and IL yet to report for September 2022). Competitor estimates based on third party regulator and Eilers and Krejcik reports