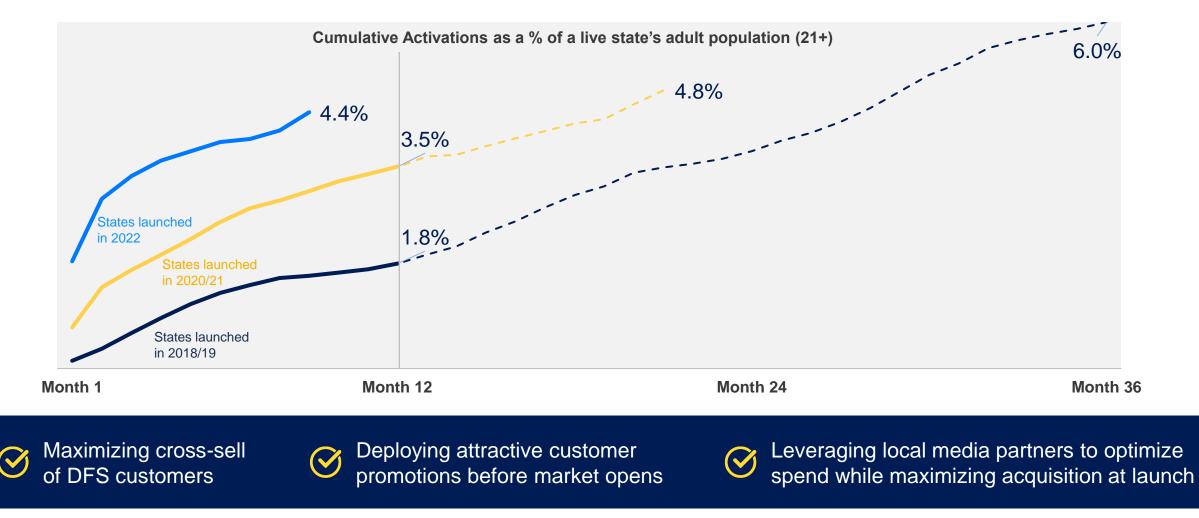

#### FANDUEL'S PENETRATION RATE HAS ACCELERATED IN RECENT STATE LAUNCHES<sup>1,2</sup>

. FanDuel's cumulative activations as a % of a live state's adult population (21+) through September 2022; population based on US Census 2021 estimate as of July 1st, 2021

2018 / 2019 States: IN, NJ, PA, WV; 2020 / 2021 States: AZ, CO, CT, IA, IL, MI, TN, VA; 2022 States: KS, LA, NY, WY

 Acquire
 1. Brand
 2. Head Start
 3. Marketing

Depth and breadth of partnerships create a barrier to entry for other operators