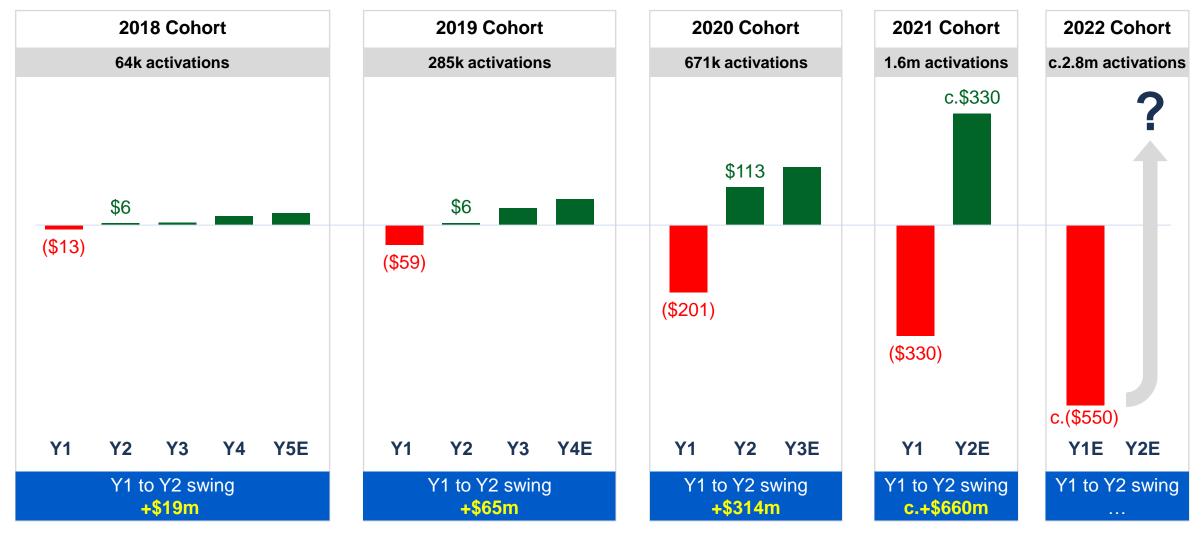

# The cohort view is what gives us confidence in our path to profitability...

#### **CONTRIBUTION MARGIN BY CUSTOMER COHORT<sup>1,2</sup> (\$M)**

1. US online sportsbook customer cohort analysis, excludes Canada. Year # refers to calendar year

2. 80% of marketing spend in each year is allocated to new cohorts with balance allocated to existing cohorts