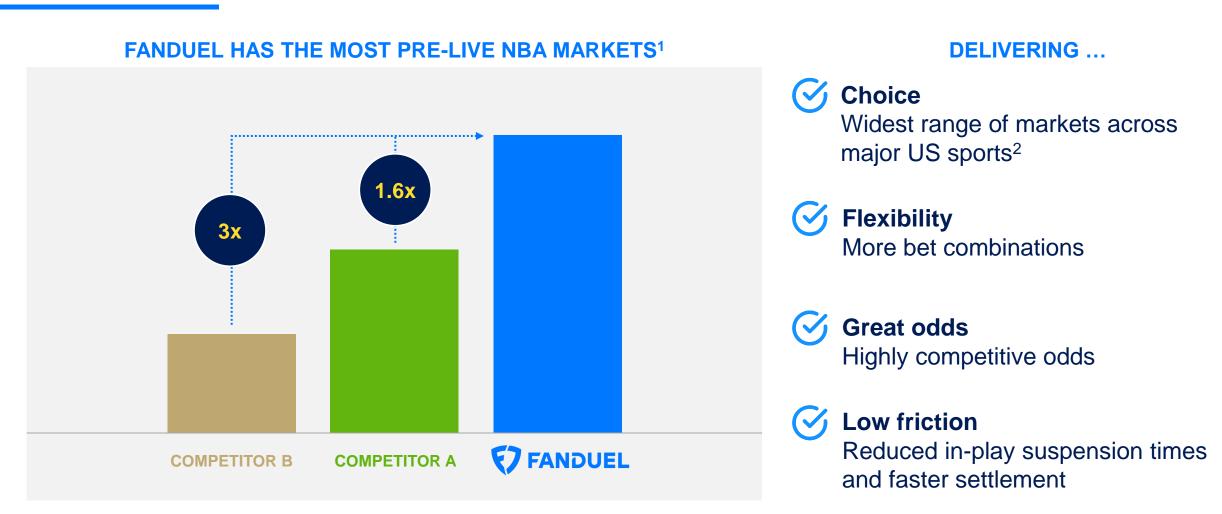

## Underpinned by **Flutter** Edge access to world class in-house pricing & risk management

. Internal benchmarking, number of markets offered by FanDuel and key competitors (Oct 2022)

2. NBA, NFL, MLB

1. Product 2. E

## Proprietary and accurate pricing also delivers more choices for customers

. Internal benchmarking, number of markets offered by FanDuel and key competitors (Oct 2022)

2. Win Margin