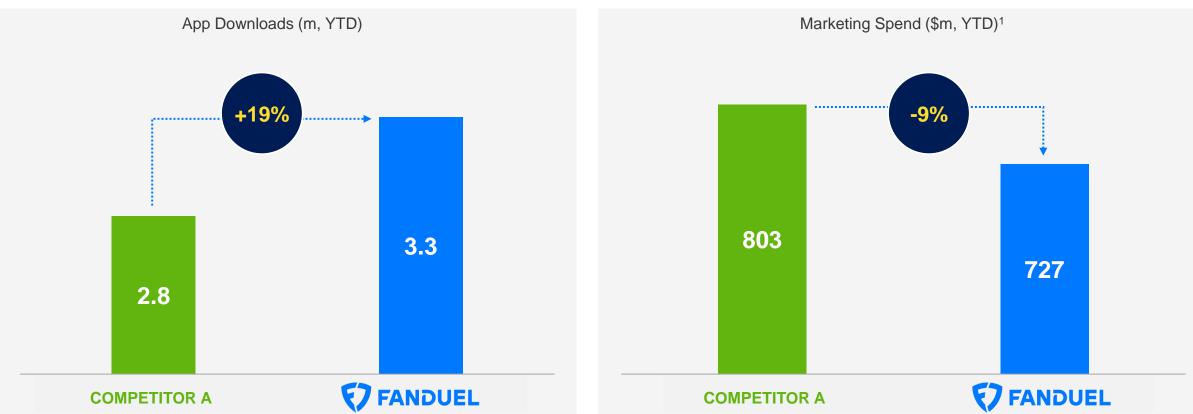

## FanDuel is winning the customer acquisition battle

#### 19% MORE APP DOWNLOADS ...

#### ... WITH 9% LESS MARKETING SPEND

## ... resulting in < 18 months average customer payback<sup>2</sup>

- 1. Marketing per competitor filings with adjustment to remove share based payments and depreciation and amortization (Q1 Q3 2022)
- 2. Flutter Q3 2022 filing