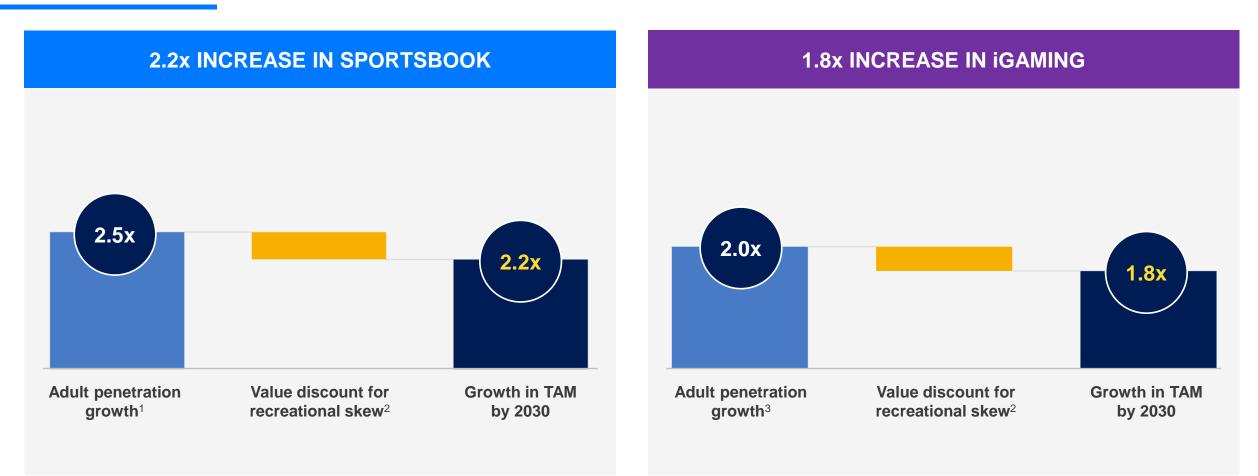

#### Increased upside from greater population coverage as new states go live ...

### Resulting in 2.3X increase in population coverage across both products

. Population coverage multiplier for TAM has been adjusted to account for the variance in GDP per capita between existing states and potential future states

**FANDUEL**GROUP

Δ

2. Future

... and increased population penetration in existing states with more recreational customers ...

#### Resulting in **2.0X** increase in population penetration across products adjusted for customer value

- . Incremental adult penetration growth based on existing population penetration in mature Australian market (Sportsbet total actives 10.5% of adult population, 12-month period ending 30 Sep 2022)
- 2. Assumes existing customers retained at 100% of current value in future market, and value of new customers will represent 80% that of existing customers due to increasingly recreational skew
- 3. iGaming penetration in existing states expected to increase at the same rate as sportsbook in those states, corresponding to a multiplier of 2.0x due to a higher sportsbook penetration in existing iGaming states (e.g., NJ, PA)