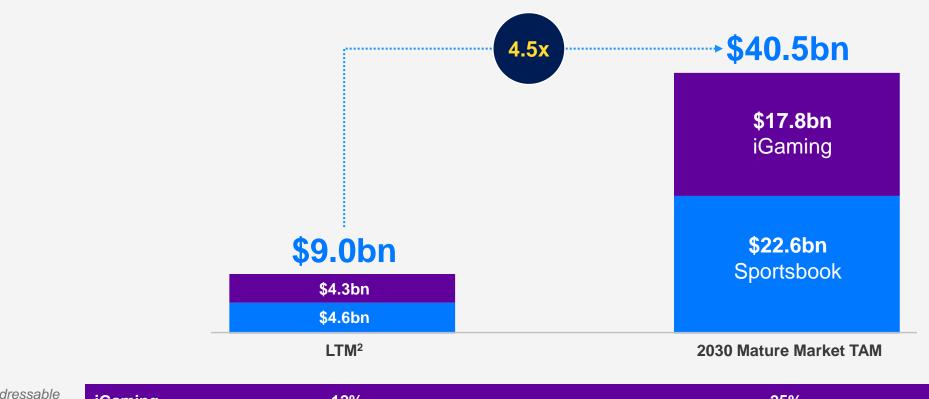

## Potential size of market: Over \$40bn TAM by 2030

#### MARKET PROJECTED GGR

#### FanDuel Group net revenue **\$3bn** today<sup>3</sup>, significant growth potential

- 1. GGR source: published gaming regulator reports; online sportsbook states AZ, CO, CT, IA, IL, IN, KS, LA, MI, NJ, PA, TN, VA, WV, WY; iGaming states CT, MI, NJ, PA, WV; note numbers may not add up due to rounding
- Based on internal estimates, representing live states and future states at market maturity
- 3. Excludes Canada with an estimated mature market TAM of \$3bn