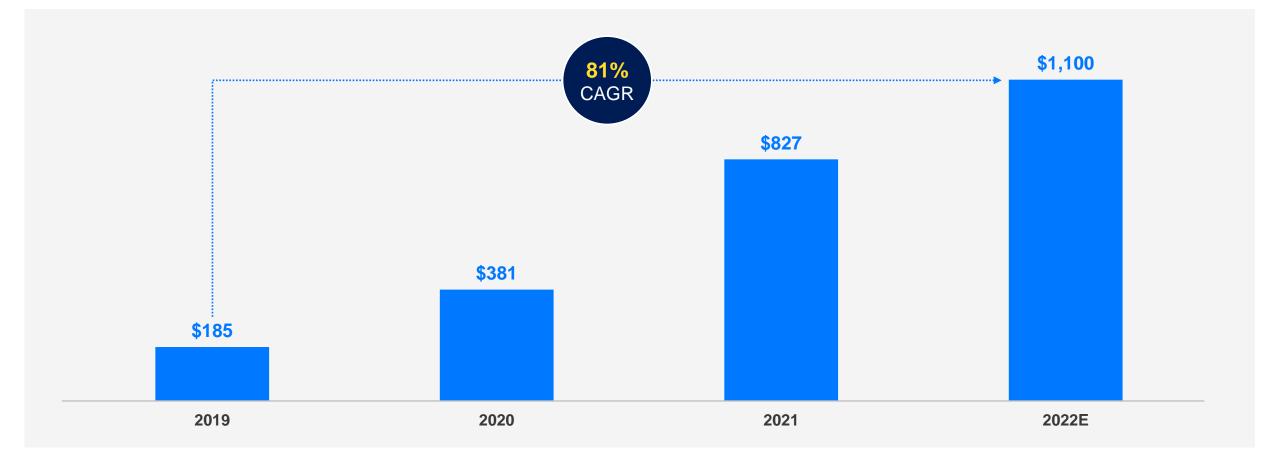

#### Invested \$2.5bn in marketing over the past 10 years to be #1 brand

1. Brand awareness metrics based on YouGov Custom Brand Tracking Study

 Acquire
 1. Brand
 2. Head Start
 3. Marketing

# Sheer scale of marketing investment (>\$1bn) reinforces our leadership position

FANDUEL SALES & MARKETING (\$m)