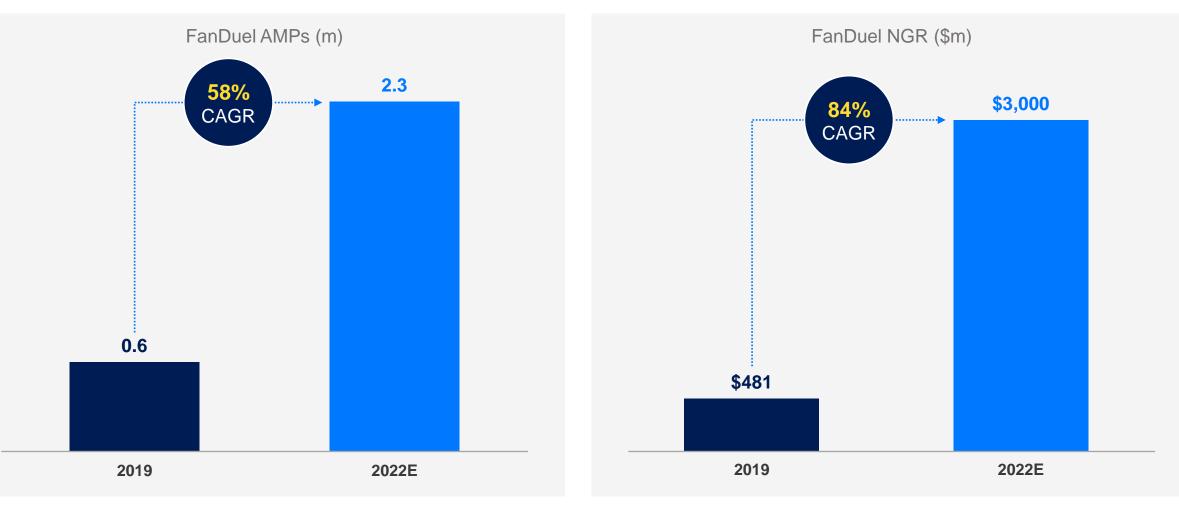

# The FanDuel Advantage has helped build a \$3bn net revenue business today

#### FANDUEL HAS >2M MONTHLY ACTIVE CUSTOMERS ...

... AND IS EXPECTED TO DELIVER ~\$3BN NET REVENUE IN 2022

Reported financials, 2022 estimate represents FanDuel estimated revenue per midpoint of US guidance provided by Flutter on 9 November

#### FanDuel Group net revenue **\$3bn** today<sup>3</sup>, significant growth potential

- 1. GGR source: published gaming regulator reports; online sportsbook states AZ, CO, CT, IA, IL, IN, KS, LA, MI, NJ, PA, TN, VA, WV, WY; iGaming states CT, MI, NJ, PA, WV; note numbers may not add up due to rounding
- Based on internal estimates, representing live states and future states at market maturity
- 3. Excludes Canada with an estimated mature market TAM of \$3bn