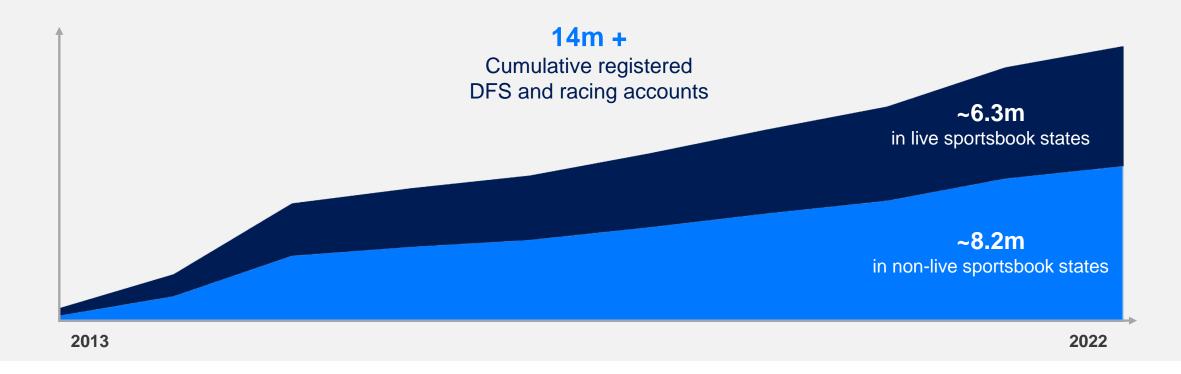

## Leveraging customer database to drive sportsbook acquisition efficiency

FANDUEL + TANDUEL DATABASE DELIVERS DIFFERENTIATED GROWTH OPPORTUNITIES

## 44% of 2021 sportsbook handle from DFS-led users

2. Head Start