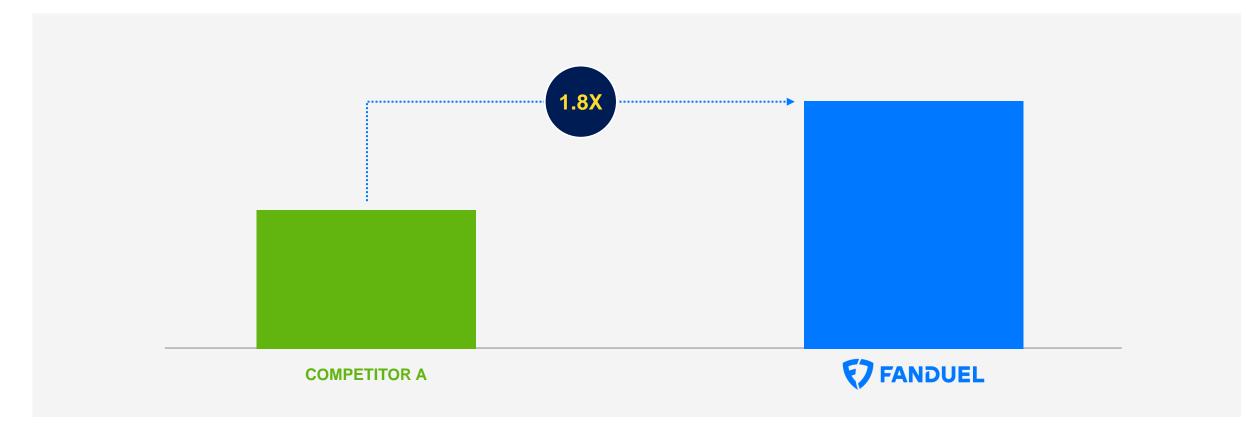

# What does our relative scale advantage look like today?

FANDUEL NET REVENUE VS. COMPETITORS

#### Our scale advantage is compounding each year; set to generate over \$800m more revenue than nearest competitor in 2022

FanDuel data per reported financials and issued company guidance; competitor data per investor presentations and investor transcripts, competitor data as presented on a GAAP basis; 2022E numbers based on latest market guidance from Flutter, Competitor A and Competitor B