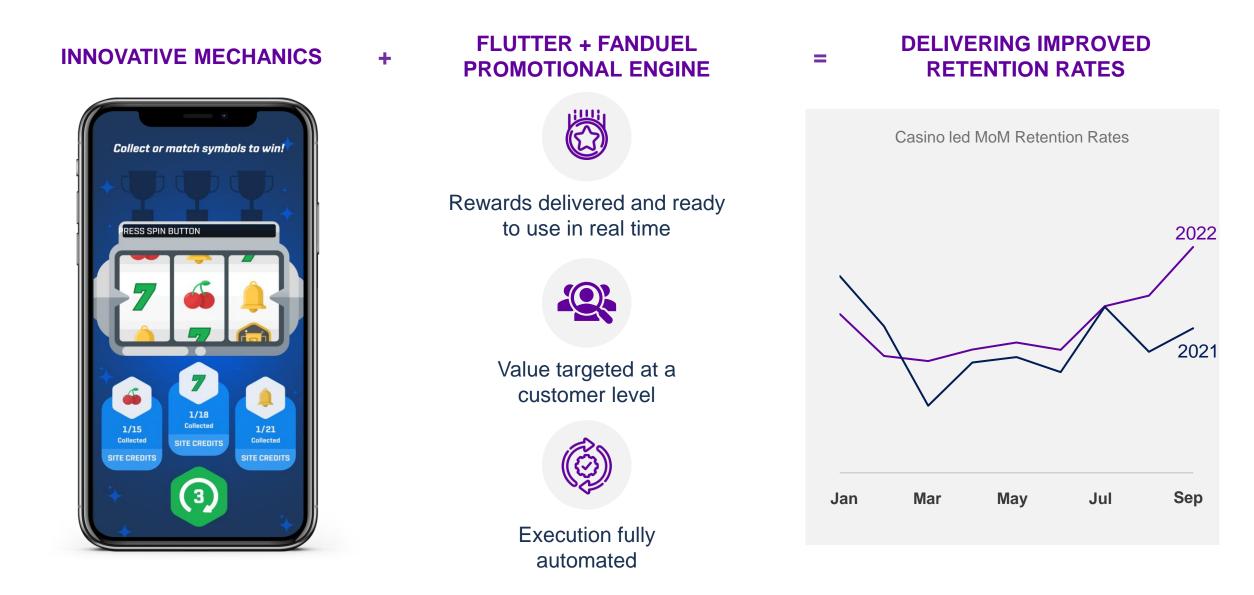

# We are focused on building innovative and engaging promotion tools

2. Strategy

We have built the right team to deliver this strategy, leveraging the Flutter edge

. Internal analysis, Oct 2022

2. Strategy

3. Results

Initial results from our strategy are encouraging ...

#### ... AND PLAYER ENGAGEMENT & RETENTION IS IMPROVING<sup>2</sup>

- 1. Like-for-like states activation of direct iGaming customers
- 2. Total player days in Q3 2021 vs Q3 2022