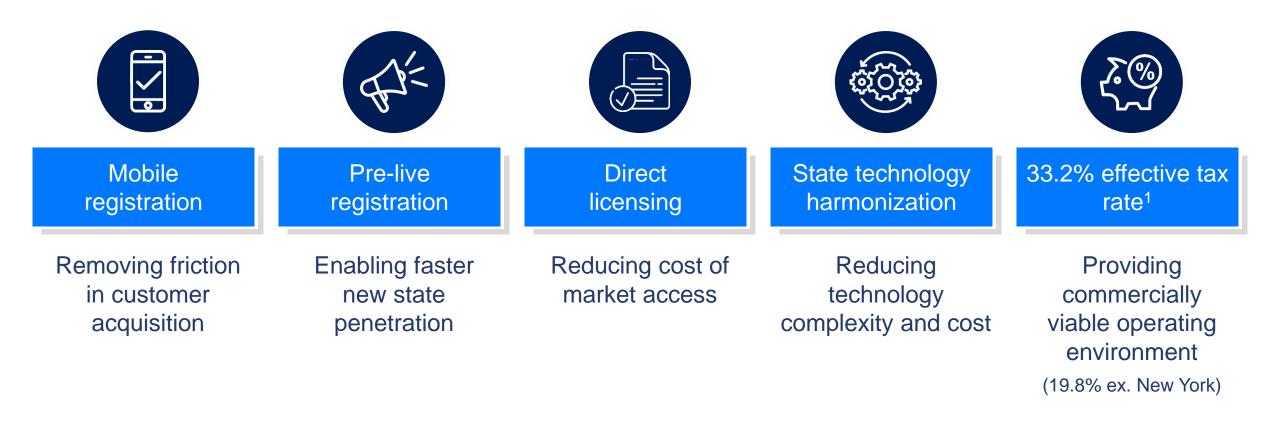

#### Our market advocacy seeks to achieve two primary goals

#### **UNLOCK NEW MARKETS**

Open up sportsbook and iGaming states to protect consumers from illegal operators and create value for the State

#### OPTIMIZE REGULATORY ENVIRONMENT IN EXISTING STATES

Push for optimal tax structures and regulatory consistency

1. Today 2