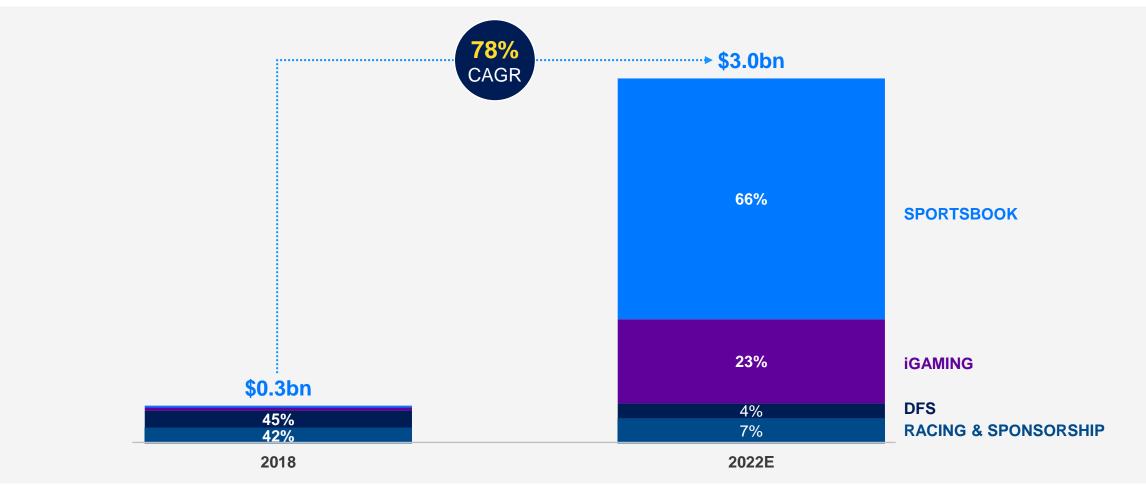

#### We are now a \$3bn revenue business ...

1. Net Gaming Revenue (NGR) refers to revenue after deduction of promotional generosity

Reported financials, excludes FoxBet. 2022 estimate represents FanDuel estimated revenue per midpoint of US guidance provided by Flutter on 9 November

#### ... with significant runway for growth

US adult

% addressable iGaming 12% 25% population in Sportsbook 35% 80% legal states

1. See detailed footnotes on page 32

2. LTM throughout this presentation refers to the 12-month period ending 30 June 2022