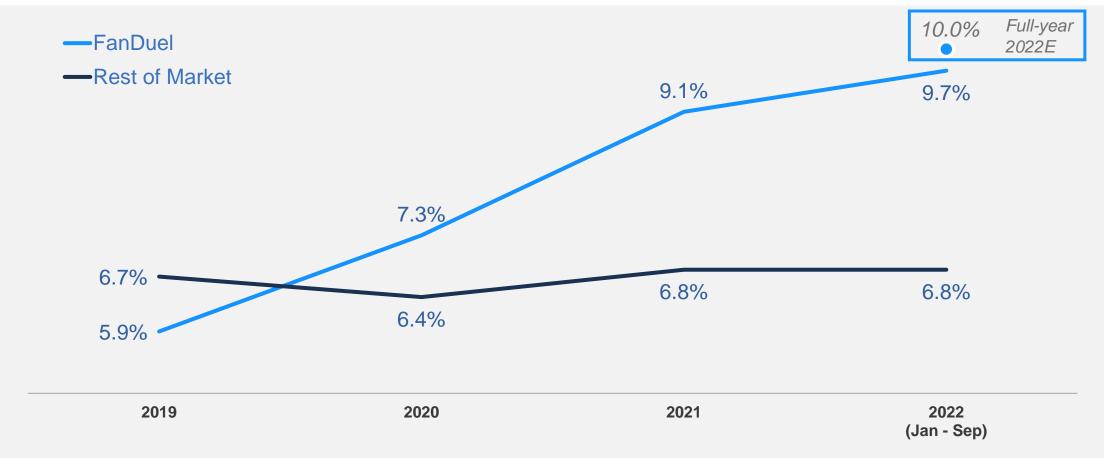

## We have continued to expand our margin lead

#### FANDUEL US ONLINE GROSS REVENUE MARGIN VS. REST OF MARKET<sup>1</sup>

### Proprietary capabilities will continue to enable innovation and further growth

1. US online sportsbook only (excludes Canada); competitor GGR margins based on analysis of regulator reports in reported states; FanDuel based on internal data (varies +/- 20bps from regulator reports)