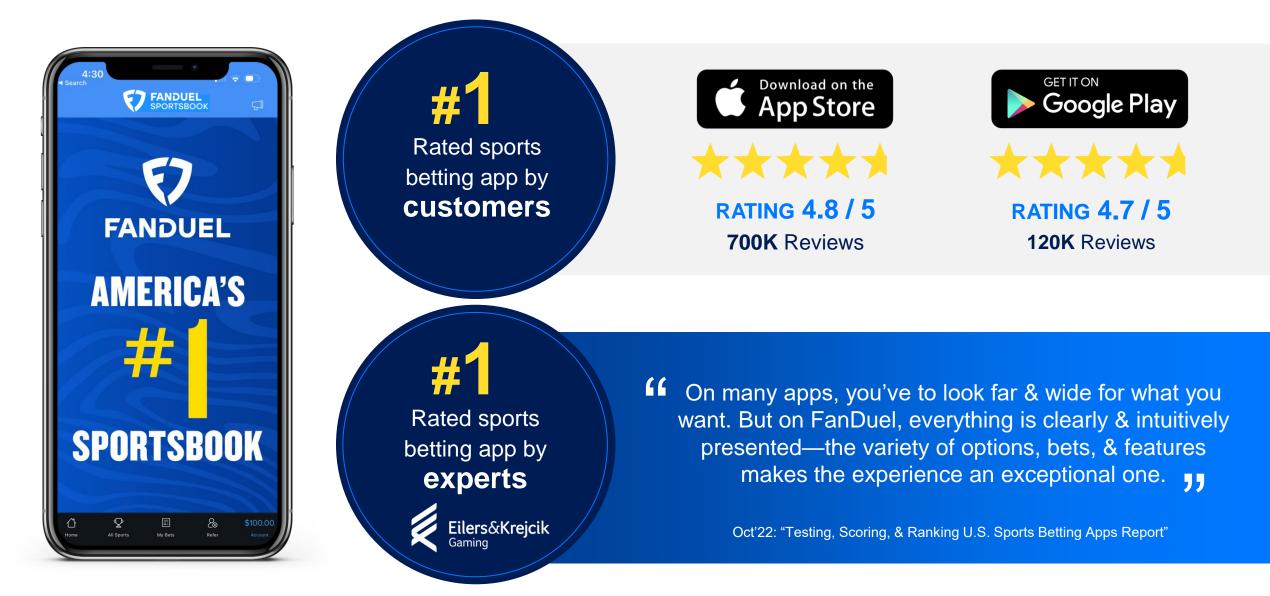

## **Delivers the #1 rated app by users and industry experts**

Eilers & Krejcik, Product Analysis: Testing, Scoring, And Ranking U.S. Sports Betting Apps, Q3 2022